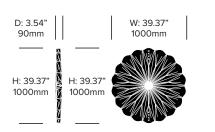

2 And

BuzziSpace | 13&9 Design | 2017

The traditional craft of hand pleating is applied to freely construct BuzziPleat. Creating the architectural folds takes more than 140 minutes of steady hand and eye coordination, and results in a maximized surface area that delivers exceptional acoustic performance. Choose from medium or large sizes in either Edel or Ripple patterns. Both patterns can be suspended from the ceiling. BuzziPleat Edel pattern can also be mounted to the wall.

HAWORTH<sup>®</sup> Collection

BuzziSpace | 13&9 Design | 2017 | Imported from the Netherlands



### Edel Medium Suspended Screen



#### **Ripple Medium Suspended Screen**



#### **Edel Medium Wall Mounted Screen**



## UPHOLSTERY AND FINISHES

**Fabric Grade A** Fabric (BFA)

**Felt** BuzziFelt (BFE)

**Lace** Black (BTL-1) OffWhite (BTL-2)

**Cable Trim** Alu (BTR-9006) Black (BTR-9005)

## ACOUSTICS

### **Acoustic Principles**





Diffusion

#### Acoustic Performance





Mid Tones

-

BuzziSpace | 13&9 Design | 2017 | Imported from the Netherlands

### Edel Large Suspended Screen



### Ripple Large Suspended Screen



BuzziSpace | 13&9 Design | 2017 | Imported from the Netherlands

## •BUZZI Space

## Edel Large Wall Mounted Screen