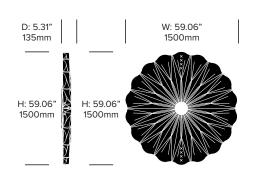

el pattern can also be mounted to the wall.

HAWORTH<sup>®</sup> Collection

BuzziSpace | 13&9 Design | 2017 | Imported from the Netherlands



### Edel Medium Suspended Screen



#### **Ripple Medium Suspended Screen**



#### **Edel Medium Wall Mounted Screen**



## UPHOLSTERY AND FINISHES

**Fabric Grade A** Fabric (BFA)

**Felt** BuzziFelt (BFE)

**Lace** Black (BTL-1) OffWhite (BTL-2)

**Cable Trim** Alu (BTR-9006) Black (BTR-9005)

## ACOUSTICS

### **Acoustic Principles**





Diffusion

#### Acoustic Performance





Mid Tones

-

BuzziSpace | 13&9 Design | 2017 | Imported from the Netherlands

### Edel Large Suspended Screen



### Ripple Large Suspended Screen



BuzziSpace | 13&9 Design | 2017 | Imported from the Netherlands

## •BUZZI Space

## Edel Large Wall Mounted Screen