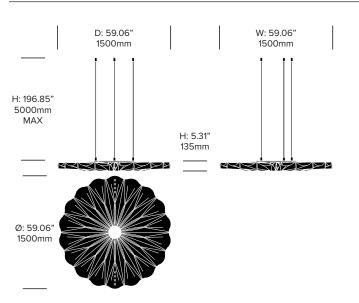

al acoustic performance. Choose from medium or large sizes in either Edel or Ripple patterns. Both patterns can be suspended from the ceiling. BuzziPleat Edel pattern can also be mounted to the wall.

HAWORTH<sup>®</sup> Collection

BuzziSpace | 13&9 Design | 2017 | Imported from the Netherlands



### Edel Medium Suspended Screen



#### **Ripple Medium Suspended Screen**



#### **Edel Medium Wall Mounted Screen**



## UPHOLSTERY AND FINISHES

**Fabric Grade A** Fabric (BFA)

**Felt** BuzziFelt (BFE)

**Lace** Black (BTL-1) OffWhite (BTL-2)

**Cable Trim** Alu (BTR-9006) Black (BTR-9005)

## ACOUSTICS

### **Acoustic Principles**





Diffusion

#### Acoustic Performance





Mid Tones

-

BuzziSpace | 13&9 Design | 2017 | Imported from the Netherlands

### Edel Large Suspended Screen



### Ripple Large Suspended Screen



BuzziSpace | 13&9 Design | 2017 | Imported from the Netherlands

## •BUZZI Space

## Edel Large Wall Mounted Screen