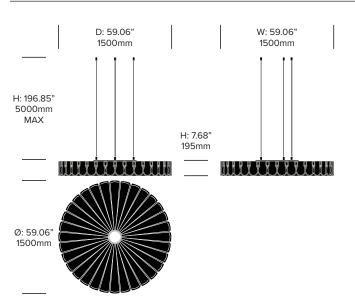

medium or large sizes in either Edel or Ripple patterns. Both patterns can be suspended from the ceiling. BuzziPleat Edel pattern can also be mounted to the wall.

HAWORTH<sup>®</sup> Collection

BuzziSpace | 13&9 Design | 2017 | Imported from the Netherlands



### Edel Medium Suspended Screen



#### **Ripple Medium Suspended Screen**



#### **Edel Medium Wall Mounted Screen**



## UPHOLSTERY AND FINISHES

**Fabric Grade A** Fabric (BFA)

**Felt** BuzziFelt (BFE)

**Lace** Black (BTL-1) OffWhite (BTL-2)

**Cable Trim** Alu (BTR-9006) Black (BTR-9005)

## ACOUSTICS

### **Acoustic Principles**





Diffusion

#### Acoustic Performance





Mid Tones

-

BuzziSpace | 13&9 Design | 2017 | Imported from the Netherlands

### Edel Large Suspended Screen



### Ripple Large Suspended Screen



BuzziSpace | 13&9 Design | 2017 | Imported from the Netherlands

## •BUZZI Space

## Edel Large Wall Mounted Screen