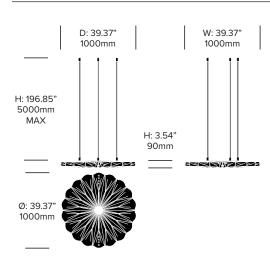

2 And

BuzziSpace | 13&9 Design | 2017

The traditional craft of hand pleating is applied to freely construct BuzziPleat. Creating the architectural folds takes more than 140 minutes of steady hand and eye coordination, and results in a maximized surface area that delivers exceptional acoustic performance. Choose from medium or large sizes in either Edel or Ripple patterns. Both patterns can be suspended from the ceiling. BuzziPleat Edel pattern can also be mounted to the wall.

HAWORTH<sup>®</sup> Collection

BuzziSpace | 13&9 Design | 2017 | Imported from the Netherlands



### Edel Medium Suspended Screen



#### **Ripple Medium Suspended Screen**



#### **Edel Medium Wall Mounted Screen**



## UPHOLSTERY AND FINISHES

**Fabric Grade A** Fabric (BFA)

**Felt** BuzziFelt (BFE)

**Lace** Black (BTL-1) OffWhite (BTL-2)

**Cable Trim** Alu (BTR-9006) Black (BTR-9005)

## ACOUSTICS

### **Acoustic Principles**





Diffusion

#### Acoustic Performance





Mid Tones

-

BuzziSpace | 13&9 Design | 2017 | Imported from the Netherlands

### Edel Large Suspended Screen



### Ripple Large Suspended Screen



BuzziSpace | 13&9 Design | 2017 | Imported from the Netherlands

## •BUZZI Space

## Edel Large Wall Mounted Screen