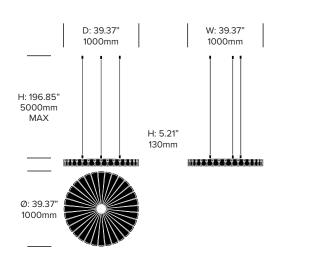

2 And

BuzziSpace | 13&9 Design | 2017

The traditional craft of hand pleating is applied to freely construct BuzziPleat. Creating the architectural folds takes more than 140 minutes of steady hand and eye coordination, and results in a maximized surface area that delivers exceptional acoustic performance. Choose from medium or large sizes in either Edel or Ripple patterns. Both patterns can be suspended from the ceiling. BuzziPleat Edel pattern can also be mounted to the wall.

HAWORTH<sup>®</sup> Collection

BuzziSpace | 13&9 Design | 2017 | Imported from the Netherlands



### Edel Medium Suspended Screen



#### **Ripple Medium Suspended Screen**



#### **Edel Medium Wall Mounted Screen**



## UPHOLSTERY AND FINISHES

**Fabric Grade A** Fabric (BFA)

**Felt** BuzziFelt (BFE)

**Lace** Black (BTL-1) OffWhite (BTL-2)

**Cable Trim** Alu (BTR-9006) Black (BTR-9005)

## ACOUSTICS

### **Acoustic Principles**





Diffusion

#### Acoustic Performance





Mid Tones

-

BuzziSpace | 13&9 Design | 2017 | Imported from the Netherlands

### Edel Large Suspended Screen



### Ripple Large Suspended Screen



BuzziSpace | 13&9 Design | 2017 | Imported from the Netherlands

## •BUZZI Space

## Edel Large Wall Mounted Screen