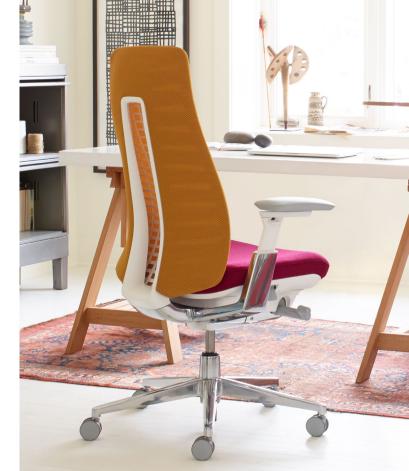

#### **Design Choices**

Fern's soft, approachable aesthetic and broad array of finish options allow it to integrate into any environment, or make a statement—whatever fits with your design approach—from expressive to restrained and warm to cool.