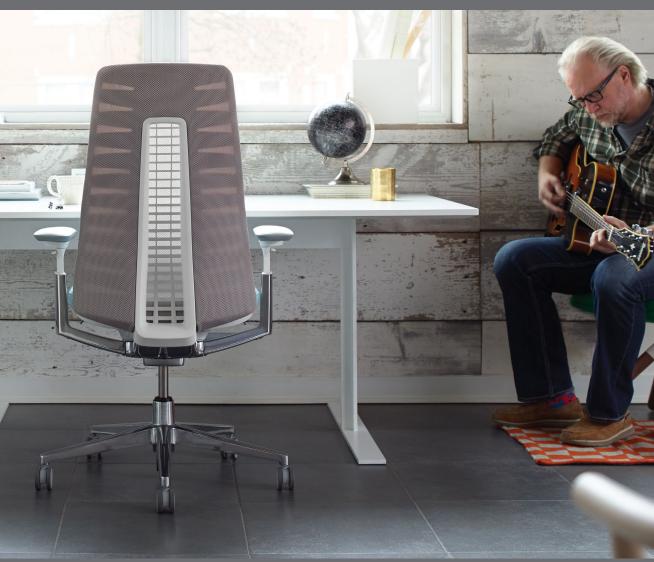

# Fern

Fern is a new movement for the human experience. It's a benchmark in task seating for people at work—a chair that responds to you. Fern eliminates the structural barriers inherent in other task chairs—like hard edges and limited flex, which create discomfort and lead to distraction—so people can stay engaged and perform their best.

#### **Total Back Support**

Fern enhances the sitting experience by providing the ability to move with natural freedom, comfort, and total support—from the neck to the pelvis. The Wave Suspension<sup>™</sup> system is key to its flexibility, actively responding to your every movement. Fern is an intuitive chair that envelopes your body to offer unparalleled levels of edgeless comfort.