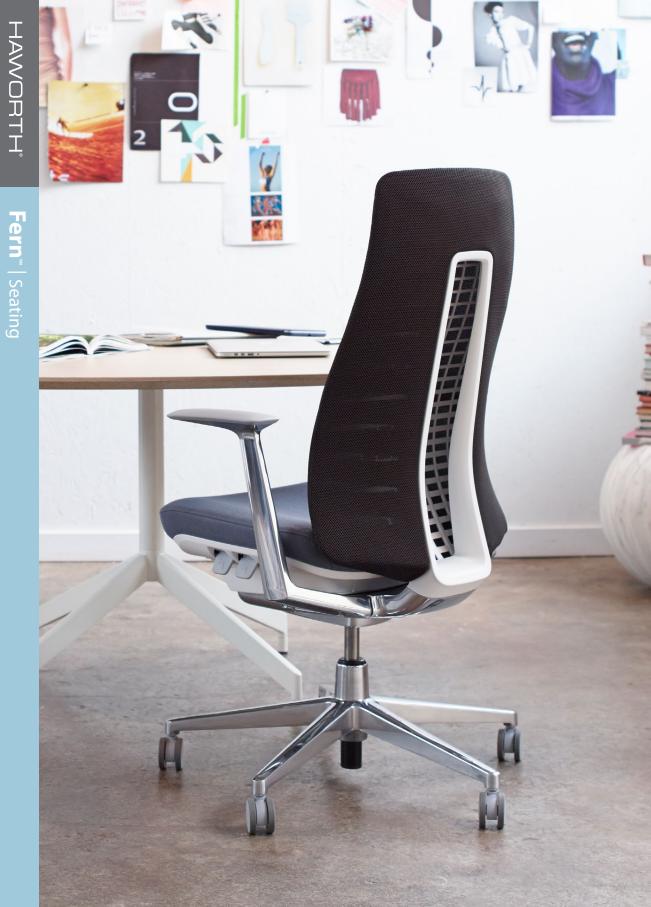

# Fern

Fern is a new movement for the human experience. It's a benchmark in task seating for people at work—a chair that responds to you. Fern eliminates the structural barriers inherent in other task chairs—like hard edges and limited flex, which create discomfort and lead to distraction—so people can stay engaged and perform their best.

### More Human, Less Machine

Inspired by the fluid strength and beauty of nature, Fern provides new levels of balance, flexibility, and performance. It's designed from the inside out, putting the person at the center—for a holistic sitting experience.

#### **Total Back Support**

Fern enhances the sitting experience by providing the ability to move with natural freedom, comfort, and total support—from the neck to the pelvis. The Wave Suspension<sup>™</sup> system is key to its flexibility, actively responding to your every movement. Fern is an intuitive chair that envelopes your body to offer unparalleled levels of edgeless comfort.