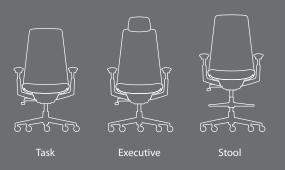

# Fern

Fern is a new movement for the human experience. It's a benchmark in task seating for people at work—a chair that responds to you. Fern eliminates the structural barriers inherent in other task chairs—like hard edges and limited flex, which create discomfort and lead to distraction—so people can stay engaged and perform their best.

#### **Design Choices**

Fern's soft, approachable aesthetic and broad array of finish options allow it to integrate into any environment, or make a statement—whatever fits with your design approach—from expressive to restrained and warm to cool.