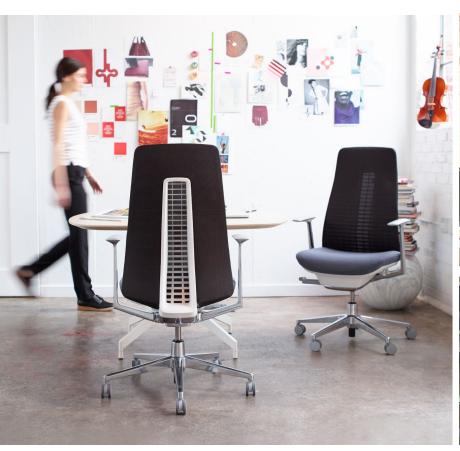

# Fern

Fern is a new movement for the human experience. It's a benchmark in task seating for people at work—a chair that responds to you. Fern eliminates the structural barriers inherent in other task chairs—like hard edges and limited flex, which create discomfort and lead to distraction—so people can stay engaged and perform their best.

### More Human, Less Machine

Inspired by the fluid strength and beauty of nature, Fern provides new levels of balance, flexibility, and performance. It's designed from the inside out, putting the person at the center—for a holistic sitting experience.

#### **Total Back Support**

Fern enhances the sitting experience by providing the ability to move with natural freedom, comfort, and total support—from the neck to the pelvis. The Wave Suspension<sup>™</sup> system is key to its flexibility, actively responding to your every movement. Fern is an intuitive chair that envelopes your body to offer unparalleled levels of edgeless comfort.