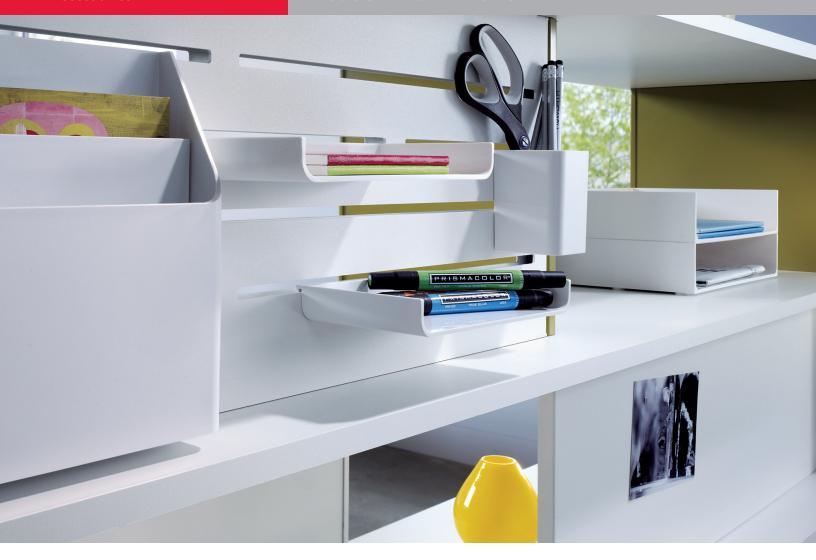

### Designed to Give Back to the Individual

Introducing Belong Accessories, including Work Tools, Screens and Power Access, created by the Haworth Design Studio. Belong Accessories are designed to give back to the individual through personal and customizable tools. The Belong line provides for personal work needs while supporting the ongoing changes individual workers regularly face.

#### **Embrace Change Through Choice**

Belong Accessories offer an array of products to support a broad range of needs. Choose clean and simple work tools, such as paper trays, tool cups and blotters, or privacy screens of various heights, monitor arms, and worksurface-height power taps. Users have choices to support their changing needs.

As part of the Haworth Integrated Palette<sup>™</sup>, Belong Accessories can be used with the Compose<sup>®</sup> System, Patterns<sup>™</sup> Architectural System, Planes<sup>®</sup> Conferencing Solutions, or within Enclose<sup>®</sup> Moveable Walls. Consider hanging select Belong Work Tools from the Beside<sup>®</sup> Storage slotted stanchion, or mount them to the tool rail on a Reside<sup>®</sup> desk.