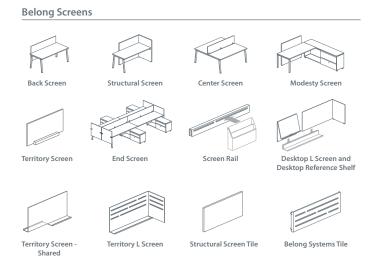

#### **Embrace Change Through Choice**

Belong Accessories offer an array of products to support a broad range of needs. Choose clean and simple work tools, such as paper trays, tool cups and blotters, or privacy screens of various heights, monitor arms, and worksurface-height power taps. Users have choices to support their changing needs.