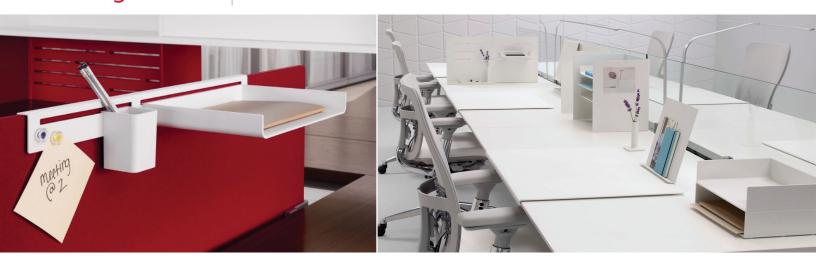

#### **Embrace Change Through Choice**

Belong Accessories offer an array of products to support a broad range of needs. Choose clean and simple work tools, such as paper trays, tool cups and blotters, or privacy screens of various heights, monitor arms, and worksurface-height power taps. Users have choices to support their changing needs.

As part of the Haworth Integrated Palette<sup>™</sup>, Belong Accessories can be used with the Compose<sup>®</sup> System, Patterns<sup>™</sup> Architectural System, Planes<sup>®</sup> Conferencing Solutions, or within Enclose<sup>®</sup> Moveable Walls. Consider hanging select Belong Work Tools from the Beside<sup>®</sup> Storage slotted stanchion, or mount them to the tool rail on a Reside<sup>®</sup> desk.