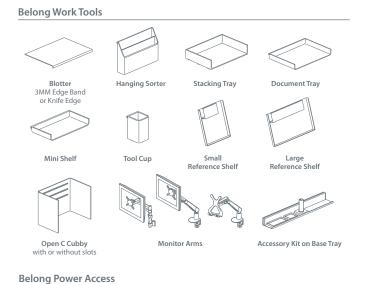

#### **Embrace Change Through Choice**

Belong Accessories offer an array of products to support a broad range of needs. Choose clean and simple work tools, such as paper trays, tool cups and blotters, or privacy screens of various heights, monitor arms, and worksurface-height power taps. Users have choices to support their changing needs.

As part of the Haworth Integrated Palette<sup>™</sup>, Belong Accessories can be used with the Compose<sup>®</sup> System, Patterns<sup>™</sup> Architectural System, Planes<sup>®</sup> Conferencing Solutions, or within Enclose<sup>®</sup> Moveable Walls. Consider hanging select Belong Work Tools from the Beside<sup>®</sup> Storage slotted stanchion, or mount them to the tool rail on a Reside<sup>®</sup> desk.