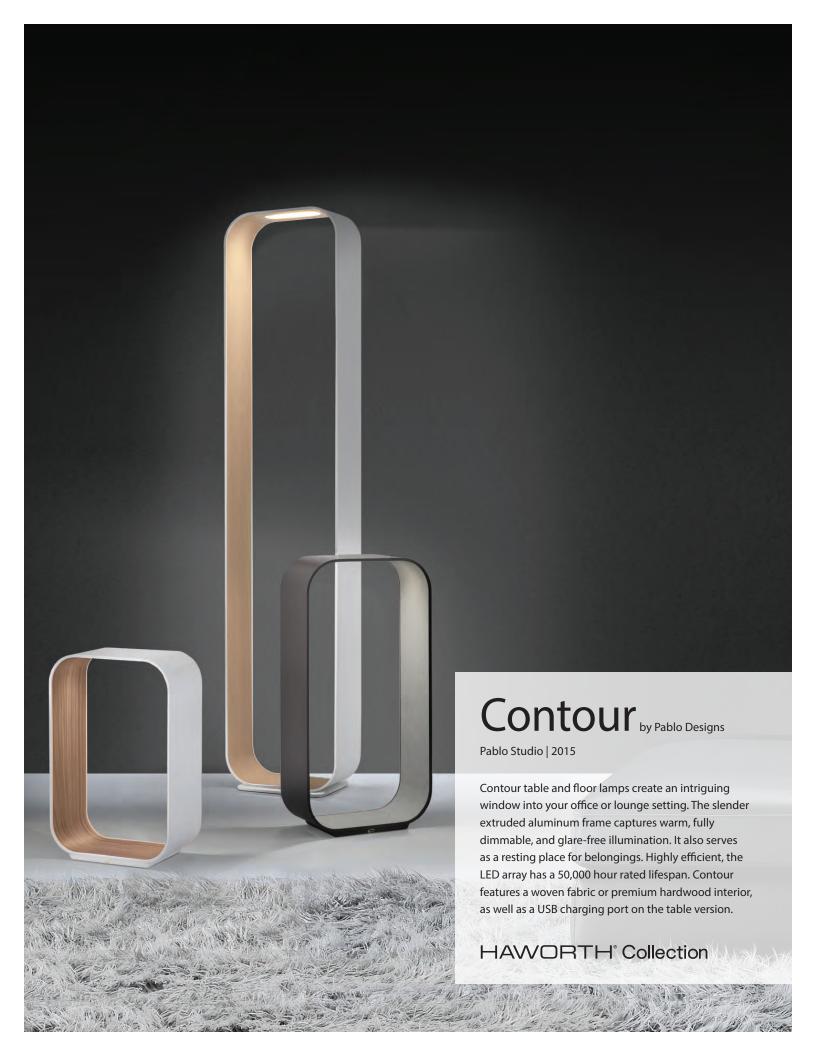

## Contour

Pablo Designs | Pablo Studio | 2015 | Imported from China, Assembled in the United States

| DIMENSIO    | NS      |            | FINISHES                                                                                                                      |
|-------------|---------|------------|-------------------------------------------------------------------------------------------------------------------------------|
| Table Light | , Small | Trim Color |                                                                                                                               |
| TH: 17.5"   | TD: 6"  | TW: 12"    | Standard:<br>Graphite Exterior, Coal Interior<br>White Exterior, Pearl Interior                                               |
| Table Light | , Large |            | Premium:<br>Graphite Exterior, White Oak Interior<br>Graphite Exterior, Walnut Interior<br>White Exterior, White Oak Interior |
| TH: 25"     | TD: 6"  | TW: 13"    | White Exterior, Walnut Interior                                                                                               |
| Floor Light |         |            |                                                                                                                               |
| TH: 60"     | TD: 8"  | TW: 13"    |                                                                                                                               |