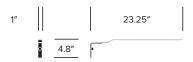

# **Table Light with Pivot**



## **Table Light with Block**



## **Worksurface Mounted Light**



### Floor Light



# **FINISHES**

#### **Trim Color**

Textured Black (TR-L3) Textured White (TR-L2) Brushed Aluminum (TR-L1)

# **FEATURES AND SPECIFICATIONS**

120/220V 60Hz Voltage: Power consumption: 7 watts 3,000K Color temperature: Luminosity: 295 lumens Luminaire efficacy: 41 lumens/watt Color rendition index: 85 Rated lifespan: 50,000 hours LED Bulb type: Cord length: 10 feet

LIM lights ship flat-packed. Minor assembly required.

All LIM lighting is ETL, CE, PSE, and RoHS certified and 2010 California Energy Mandate compliant. 97% of material used for LIM is recyclable.



LIM



Pablo Designs | Ralph Reddig and Pablo Pardo | 2009 | Imported from China

# Slat/Rail Mounted Light



# **Panel Mounted Light**



# **Under Shelf Proud Mounted Light**