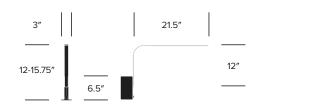

# LIM

Pablo<sup>®</sup>

Pablo Designs | Ralph Reddig and Pablo Pardo | 2009 | Imported from China

#### **Table Light with Pivot**



## **Table Light with Block**



## **Worksurface Mounted Light**



### Floor Light



# **FINISHES**

#### **Trim Color**

Textured Black (TR-L3) Textured White (TR-L2) Brushed Aluminum (TR-L1)

# **FEATURES AND SPECIFICATIONS**

120/220V 60Hz Voltage: Power consumption: 7 watts 3,000K Color temperature: Luminosity: 295 lumens Luminaire efficacy: 41 lumens/watt Color rendition index: 85 Rated lifespan: 50,000 hours LED Bulb type: Cord length: 10 feet

LIM lights ship flat-packed. Minor assembly required.

All LIM lighting is ETL, CE, PSE, and RoHS certified and 2010 California Energy Mandate compliant. 97% of material used for LIM is recyclable.



LIM



Pablo Designs | Ralph Reddig and Pablo Pardo | 2009 | Imported from China

# Slat/Rail Mounted Light



# **Panel Mounted Light**



# **Under Shelf Proud Mounted Li