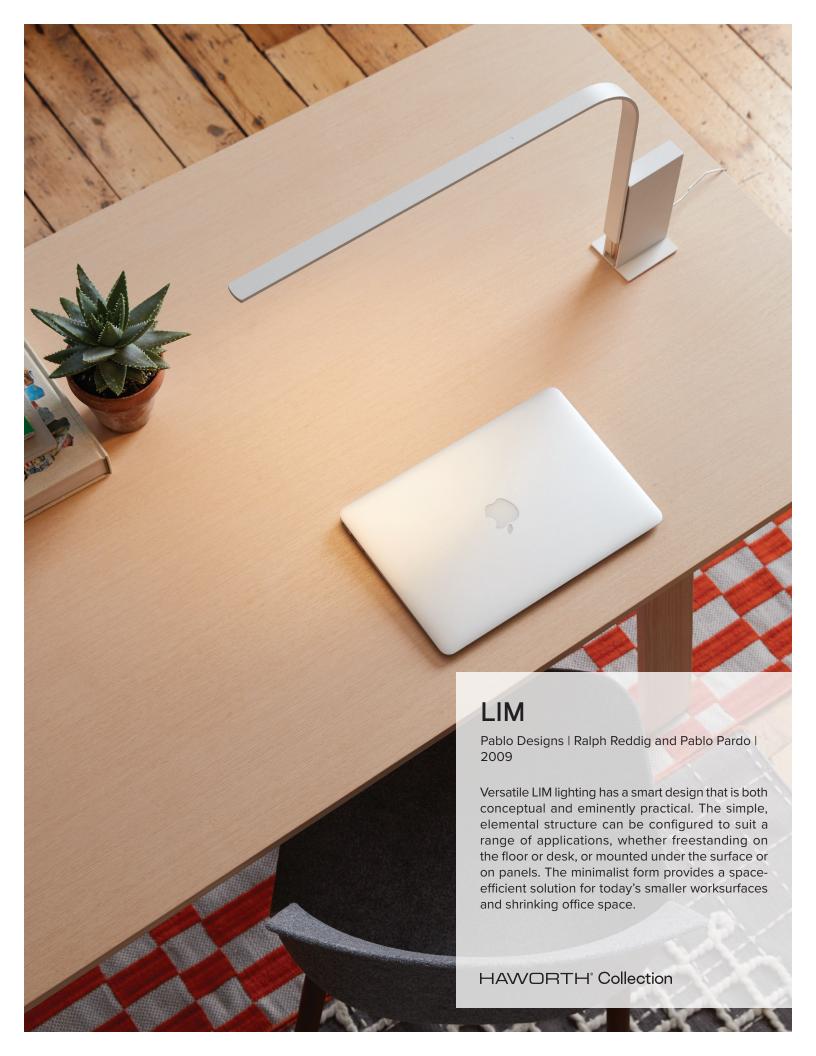

# LIM

Pablo<sup>®</sup>

Pablo Designs | Ralph Reddig and Pablo Pardo | 2009 | Imported from China

#### **Table Light with Pivot**



## **Table Light with Block**



## **Worksurface Mounted Light**



### Floor Light



# **FINISHES**

#### **Trim Color**

Textured Black (TR-L3) Textured White (TR-L2) Brushed Aluminum (TR-L1)

# **FEATURES AND SPECIFICATIONS**

120/220V 60Hz Voltage: Power consumption: 7 watts 3,000K Color temperature: Luminosity: 295 lumens Luminaire efficacy: 41 lumens/watt Color rendition index: 85 Rated lifespan: 50,000 hours LED Bulb type: Cord length: 10 feet

LIM lights ship flat-packed. Minor assembly required.

All LIM lighting is ETL, CE, PSE, and RoHS certified and 2010 California Energy Mandate compliant. 97% of material used for LIM is recyclable.



LIM