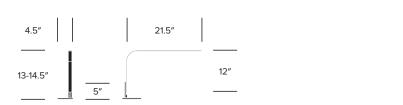

# LIM

Pablo<sup>®</sup>

Pablo Designs | Ralph Reddig and Pablo Pardo | 2009 | Imported from China

#### **Table Light with Pivot**



## **Table Light with Block**



## **Worksurface Mounted Light**



### Floor Light



# **FINISHES**

#### **Trim Color**

Textured Black (TR-L3) Textured White (TR-L2) Brushed Aluminum (TR-L1)

# **FEATURES AND SPECIFICATIONS**

120/220V 60Hz Voltage: Power consumption: 7 watts 3,000K Color temperature: Luminosity: 295 lumens Luminaire efficacy: 41 lumens/watt Color rendition index: 85 Rated lifespan: 50,000 hours LED Bulb type: Cord length: 10 feet

LIM lights ship flat-packed. Minor assembly required.

All LIM lighting is ETL, CE, PSE, and RoHS certified and 2010 California Energy Mandate compliant. 97% of material used for LIM is recyclable.



LIM



Pablo Designs | Ralph Reddig and Pablo Pardo | 2009 | Imported from China

# Slat/Rail Mounted Light



# **Panel Mounted Light**