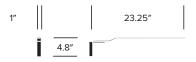

## **Table Light with Block**



## **Worksurface Mounted Light**



### Floor Light



# **FINISHES**

#### **Trim Color**

Textured Black (TR-L3) Textured White (TR-L2) Brushed Aluminum (TR-L1)

# **FEATURES AND SPECIFICATIONS**

120/220V 60Hz Voltage: Power consumption: 7 watts 3,000K Color temperature: Luminosity: 295 lumens Luminaire efficacy: 41 lumens/watt Color rendition index: 85 Rated lifespan: 50,000 hours LED Bulb type: Cord length: 10 feet

LIM lights ship flat-packed. Minor assembly required.

All LIM lighting is ETL, CE, PSE, and RoHS certified and 2010 California Energy Mandate compliant. 97% of material used for LIM is recyclable.



LIM



Pablo Designs | Ralph Reddig and Pablo Pardo | 2009 | Imported from China

# Slat/Rail Mounted Light



# **Panel Mounted Light**



# **Under Shelf Proud Mounted Light**