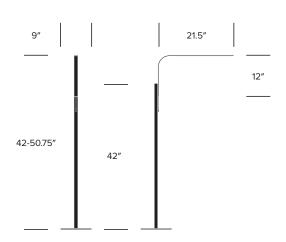

# LIM

Pablo<sup>®</sup>

Pablo Designs | Ralph Reddig and Pablo Pardo | 2009 | Imported from China

#### **Table Light with Pivot**



## **Table Light with Block**



## **Worksurface Mounted Light**



### Floor Light



# **FINISHES**

#### **Trim Color**

Textured Black (TR-L3) Textured White (TR-L2) Brushed Aluminum (TR-L1)

# **FEATURES AND SPECIFICATIONS**

120/220V 60Hz Voltage: Power consumption: 7 watts 3,000K Color temperature: Luminosity: 295 lumens Luminaire efficacy: 41 lumens/watt Color rendition index: 85 Rated lifespan: 50,000 hours LED Bulb type: Cord length: 10 feet

LIM lights ship flat-packed. Minor assembly required.

All LIM lighting is ETL, CE, PSE, and RoHS certified and 2010 California Energy Mandate compliant. 97% of material used for LIM is recyclable.



LIM



Pablo Designs | Ralph Reddig and Pablo Pardo | 2009 | Imported from China

# Slat/Rail Mounted Light



# **Panel Mounted Light**



# **Under Shelf Proud Mounted Light**