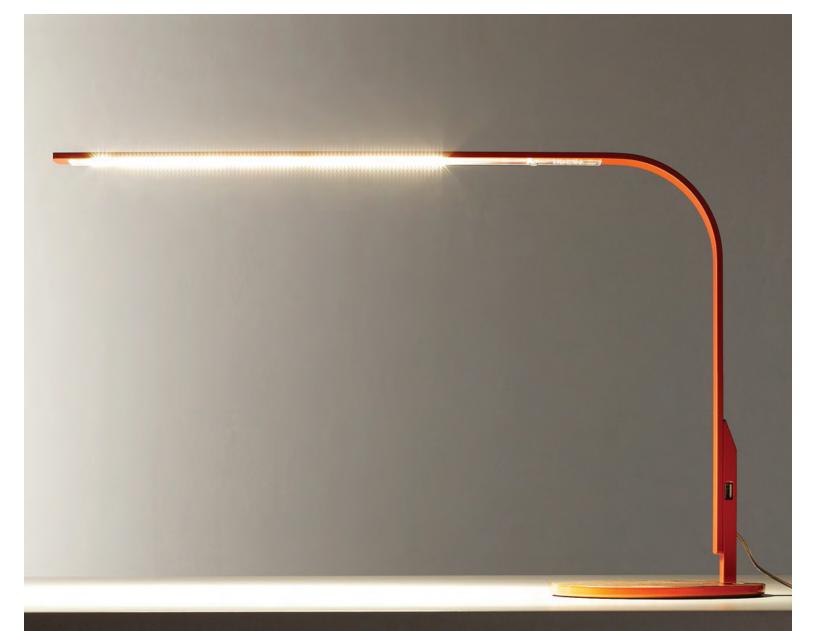

LIN360 by Pablo Designs Pablo Studio | 2012

Combining sophistication with sustainability, LIM 360 is a high-performance, energy-efficient LED task lamp, ideal for personal workspaces in executive offices, touchdown areas, private offices, and libraries. It offers seamless, 360-degree arm rotation and an integrated USB port in the base to charge mobile devices.

## LIM360

Pablo Designs | Pablo Studio | 2012 | Imported from China

## DIMENSIONS

|   | Task Light |               |          | Trim Color                |  |
|---|------------|---------------|----------|---------------------------|--|
|   | TH: 13.5"  | TW: 21.5"     | TD: 6.5" | Freestanding:             |  |
|   |            |               |          | Aluminum Arm, Silver Base |  |
| _ |            |               |          | Aluminum Arm, Walnut Base |  |
|   |            |               |          | Black Arm, Black Base     |  |
|   |            |               |          | Black Arm, Walnut Base    |  |
|   | Grommet N  | lounted Light |          | Brass Arm, Brass Base     |  |
|   | TH: 13"    |               |          | Copper Arm, Copper Base   |  |
|   |            | TW: 20        |          | Naranjo Arm, Walnut Base  |  |
|   |            |               |          | White Arm, Silver Base    |  |
|   |            |               |          | White Arm, Walnut Base    |  |
|   |            |               |          | Grommet Mounted Light:    |  |
|   |            |               |          | Aluminum Arm              |  |
|   |            |               |          | Black Arm                 |  |
|   |            |               |          | Brass Arm                 |  |
|   |            |               |          | Copper Arm                |  |
|   |            |               |          | Naranjo Arm               |  |
|   |            |               |          | White Arm                 |  |
|   |            |               |          | Naranjo Arm               |  |