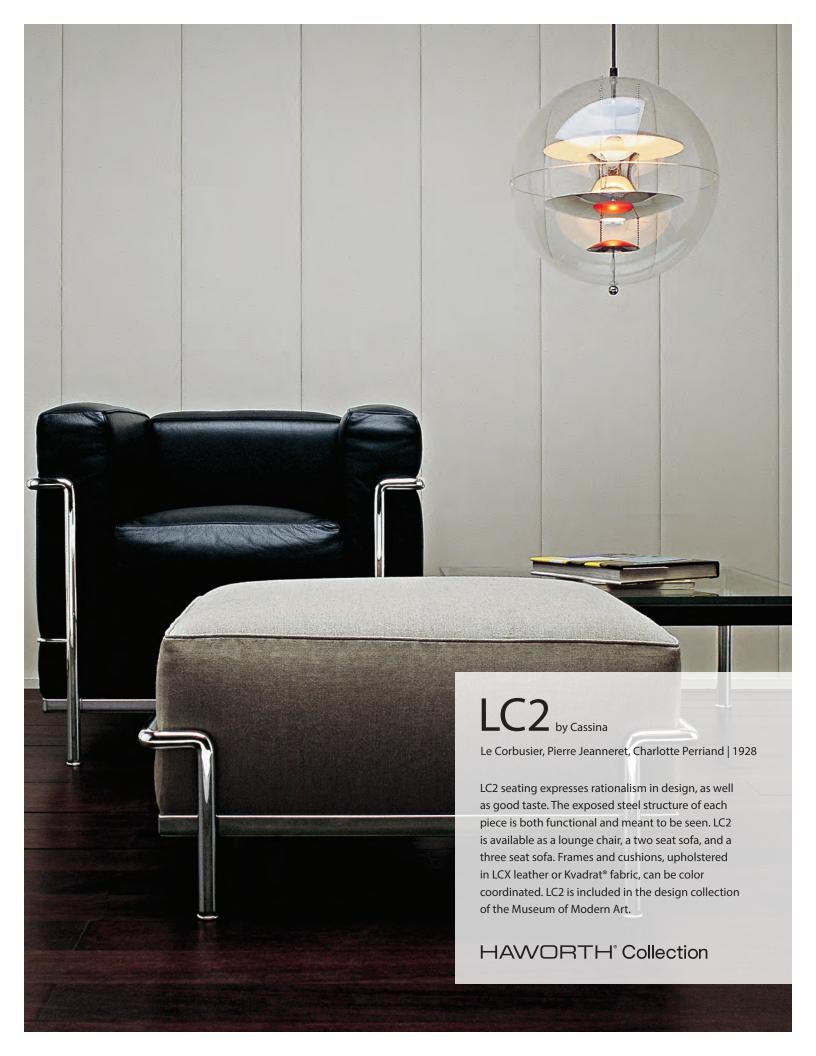

## **DIMENSIONS**

# Lounge Chair

| TH: 26.4" | TD: 27.6" | TW: 30" |
|-----------|-----------|---------|
| SH: 17"   | SD: 21"   | SW: 17" |
| AH: 26.4" |           |         |

## **UPHOLSTERY & FINISHES**

#### **Fabric**

Kvadrat Divina, Divina Melange, Hallingdal

#### Leather

LCX Leather

## **Trim Color**

Frame: Black, Brown, Green, Grey, Ivory, Light Blue, Mud, Chrome