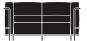

# **Three Seat Sofa**

| TH: 26.4" | TD: 27.6" | TW: 71" |  |
|-----------|-----------|---------|--|
| SH: 17"   | SD: 21"   | SW: 58" |  |
| ΔH· 26 4" |           |         |  |