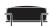

#### Ottoman

| TH: 16" | TD: 22.4" | TW: 28.5" |
|---------|-----------|-----------|
| SH: 16" | SD: 22.4" | SW: 28.5" |