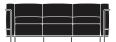

## **Two Seat Sofa**

| TH: 26.4" | TD: 27.6" | TW: 51" |
|-----------|-----------|---------|
| SH: 17"   | SD: 21"   | SW: 38" |
| AH: 26.4" |           |         |