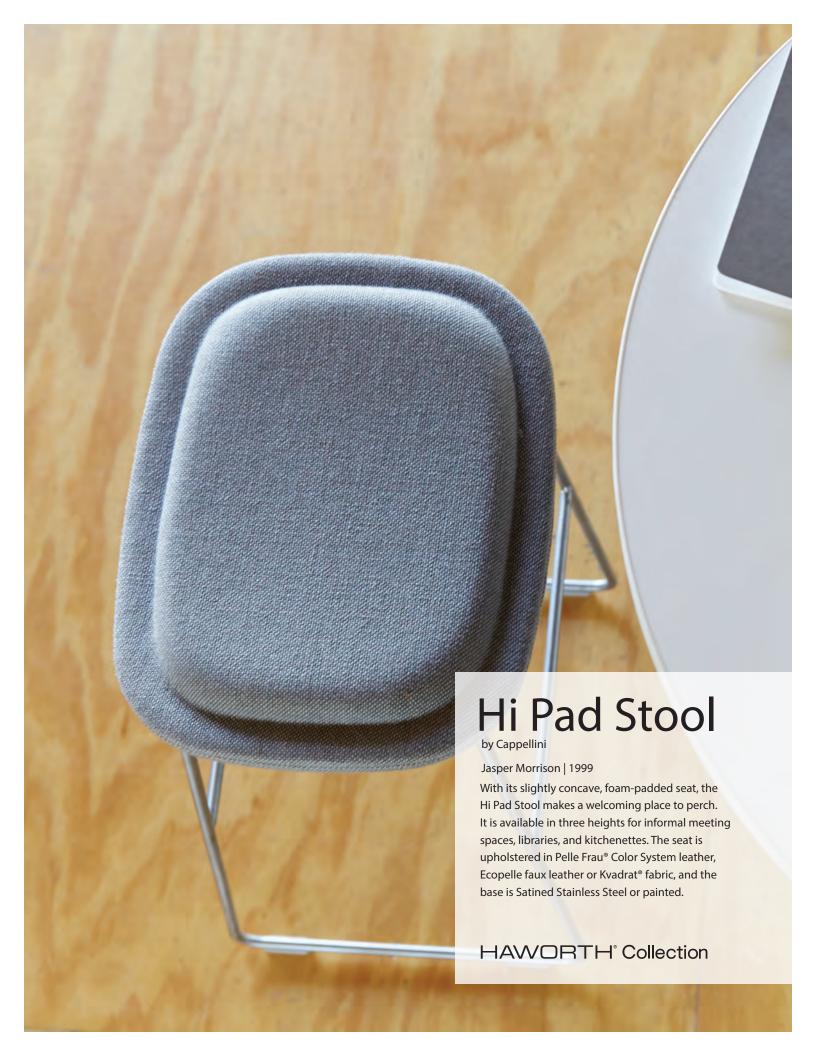

## Hi Pad Stool

Cappellini | Jasper Morrison | 1999 | Imported from Italy

cappellini

|     | DIMENSIONS  Low Stool |            |            | UPHOLSTERY & FINISHES Fabric                     |
|-----|-----------------------|------------|------------|--------------------------------------------------|
|     |                       |            |            |                                                  |
|     | TH: 17.75"            | TD: 13.75" | TW: 17.25" | Kvadrat Divina, Divina Melange, Hallingdal, COM  |
|     | Medium Stool          |            |            | Leather                                          |
|     | TH: 27.5"             | TD: 13.75" | TW: 17.25" | Pelle Frau® Color System (SC) Leather, COL       |
|     | High Stool            |            |            | Faux Leather                                     |
|     | TH: 31.5"             | TD: 13.75" | TW: 17.25" | Ecopelle                                         |
| 1 \ |                       |            |            | Trim Color                                       |
|     |                       |            |            | Matte Anthracite, White, Satined Stainless Steel |