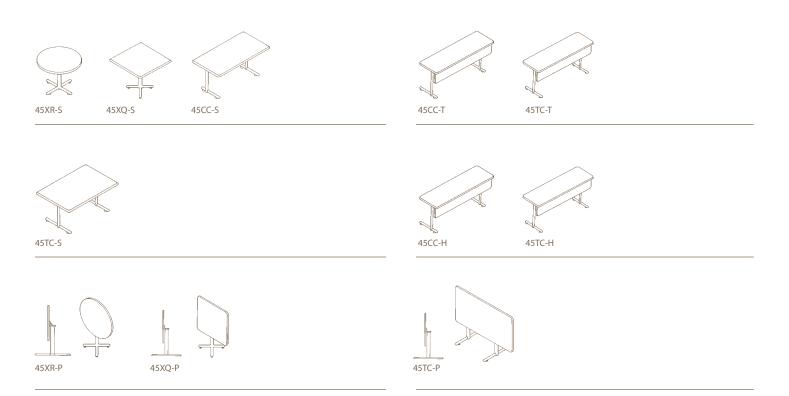

Flexibility surrounds the Haworth 450 Table line. With a range of table shapes and heights to support a variety of purposes, you'll find choices to support your collaboration needs. And with stationary, flip-top, and folding table options, your meeting and table storage needs are easily met.