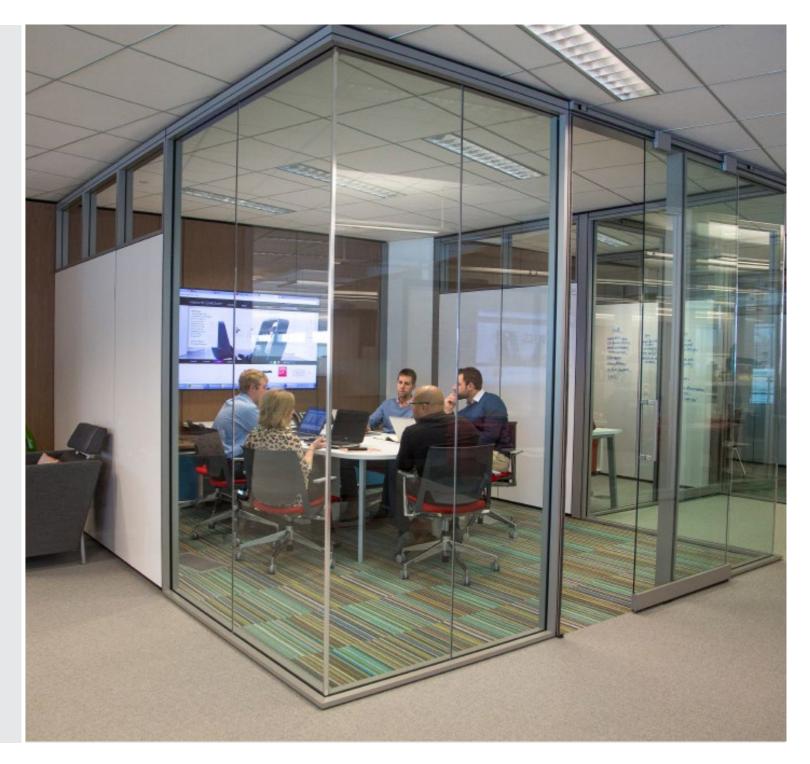

OVERVIEW BENEFITS SOLUTIONS EXPERIENCE HAWORTH

Enclose is an architectural wall system with all the fluidity of furniture and all the presence of permanent walls. A clean, simple design provides a timeless look, while a 10-year warranty ensures the performance will last just as long. Sustainably designed to anticipate change, its moveable panels offer endless adaptation. It all adds up to a performance that's so versatile, it surpasses conventional construction.

## READY. SET. CHANGE.

- Factory-built panels reduce downtime and installation costs
- Panels and doors can be removed without disrupting the system
- Power and data are reconfigurable
- Walls can be reused to eliminate material waste
- Floor to ceiling (full-height), freestanding, and stack-on flexibility