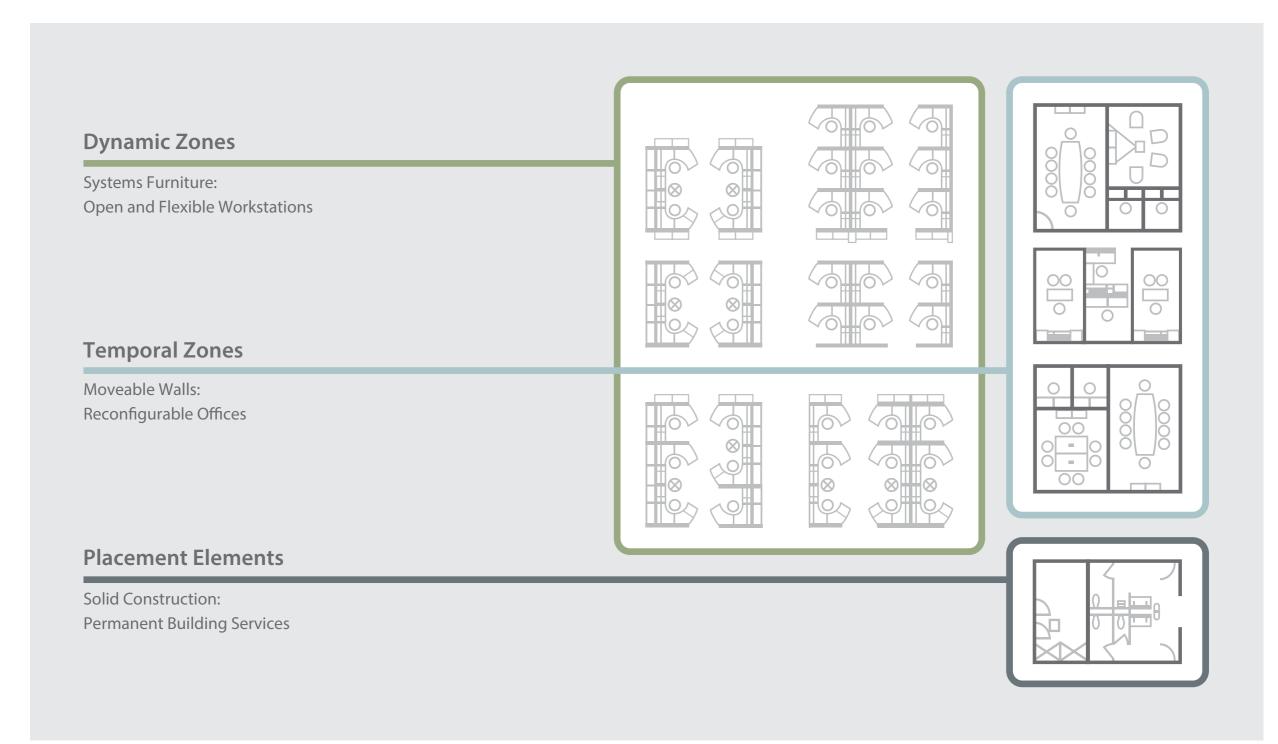

### Adaptable Utilities Platform

OVERVIEW BENEFITS SOLUTIONS EXPERIENCE HAWORTH

Raised Access Floors

| OVERVIEW | BENEFITS | SOLUTIONS | EXPERIENCE | HAWORTH |  |  |   |
|----------|----------|-----------|------------|---------|--|--|---|
|          |          |           |            |         |  |  | _ |

### Adaptable Architecture

OVERVIEW BENEFITS SOLUTIONS EXPERIENCE HAWORTH

Freestanding Furniture

OVERVIEW BENEFITS SOLUTIONS EXPERIENCE HAWORTH

Reconfigure and Reuse

OVERVIEW BENEFITS SOLUTIONS EXPERIENCE HAWORTH