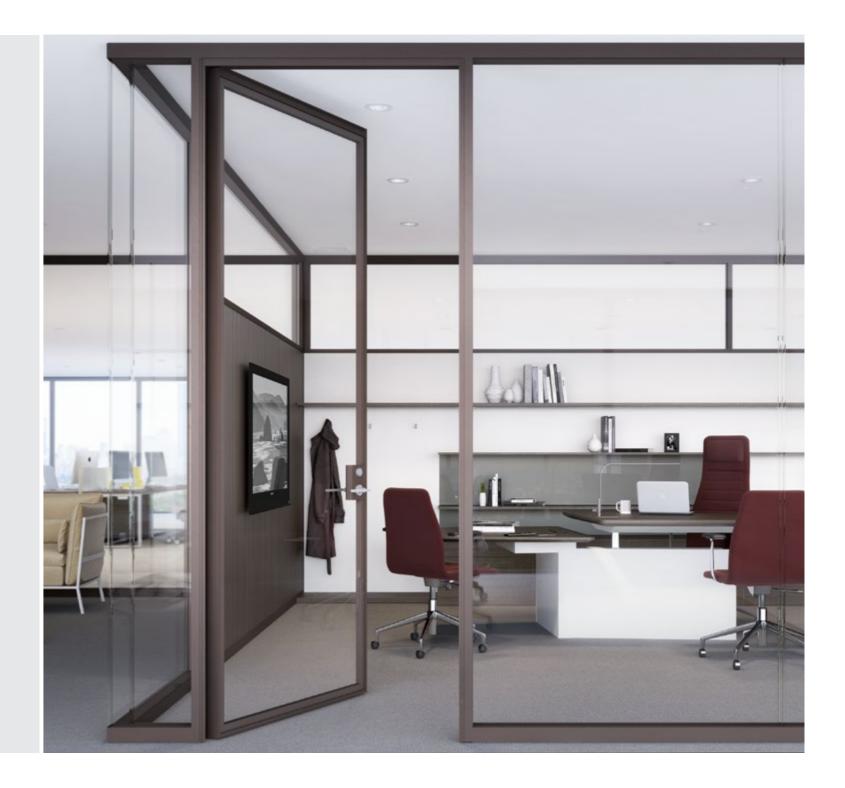

OVERVIEW BENEFITS SOLUTIONS EXPERIENCE HAWORTH

TRIVATI

Trivati is an elegant, architectural wall system that can be customized to your heart's content. Its flexible tri-channel rail can be fitted with up to three layers of vertical insert panels letting you fine-tune aesthetics, visual and acoustical privacy, and budget room by room, while creating one cohesive look.

## ANY FORM. ANY FUNCTION.

- Up to three vertical insert panels
- Glass, veneer, textiles, metal, or custom materials
- High customization

OVERVIEW BENEFITS SOLUTIONS EXPERIENCE HAWORTH