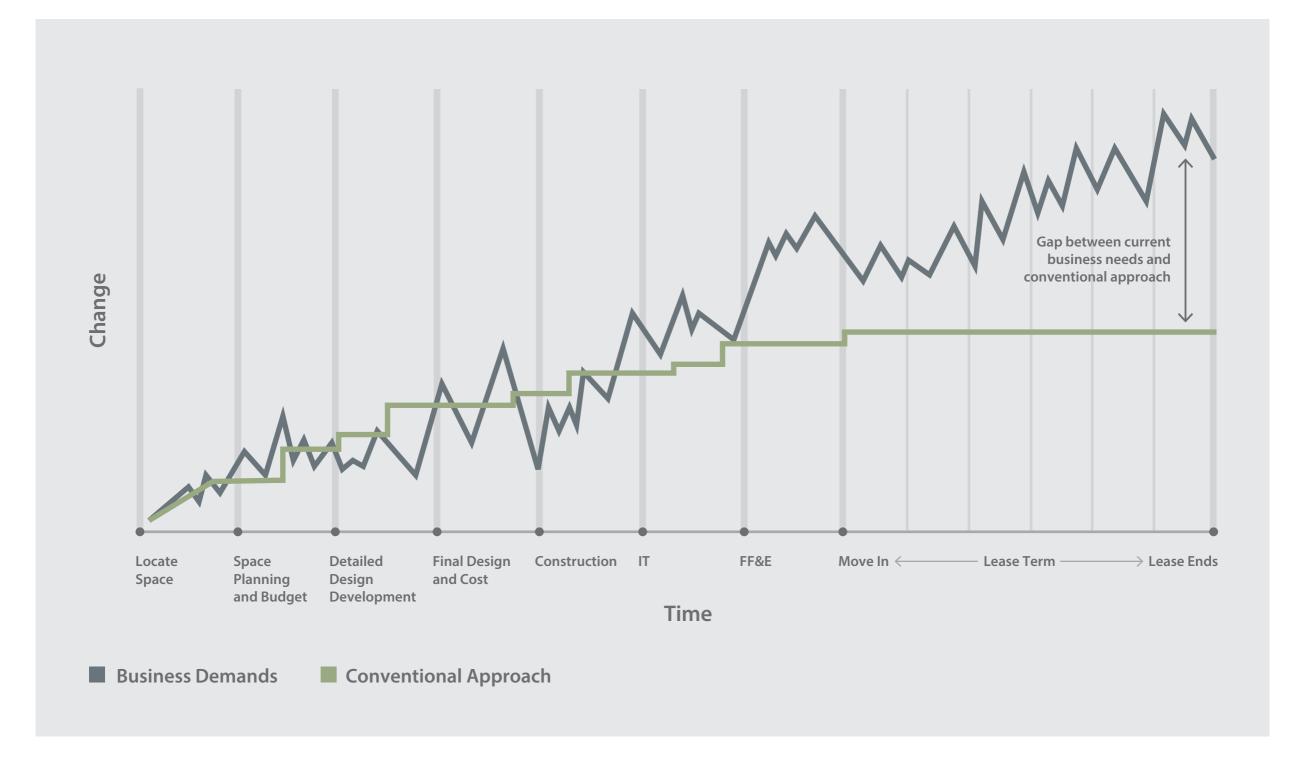

ADAPTABLE

Architectural walls respond as change happens, allowing more seamless transitions and significantly reducing material costs.

Architectural walls respond as change happens, allowing more seamless transitions and significantly reducing material costs.

Architectural walls are available in both unitized and demountable systems that respond to evolving conditions without costly, disruptive rebuilds.

ECONOMICAL

Architectural walls can be classified as personal property, providing significant savings over time compared to conventional construction.