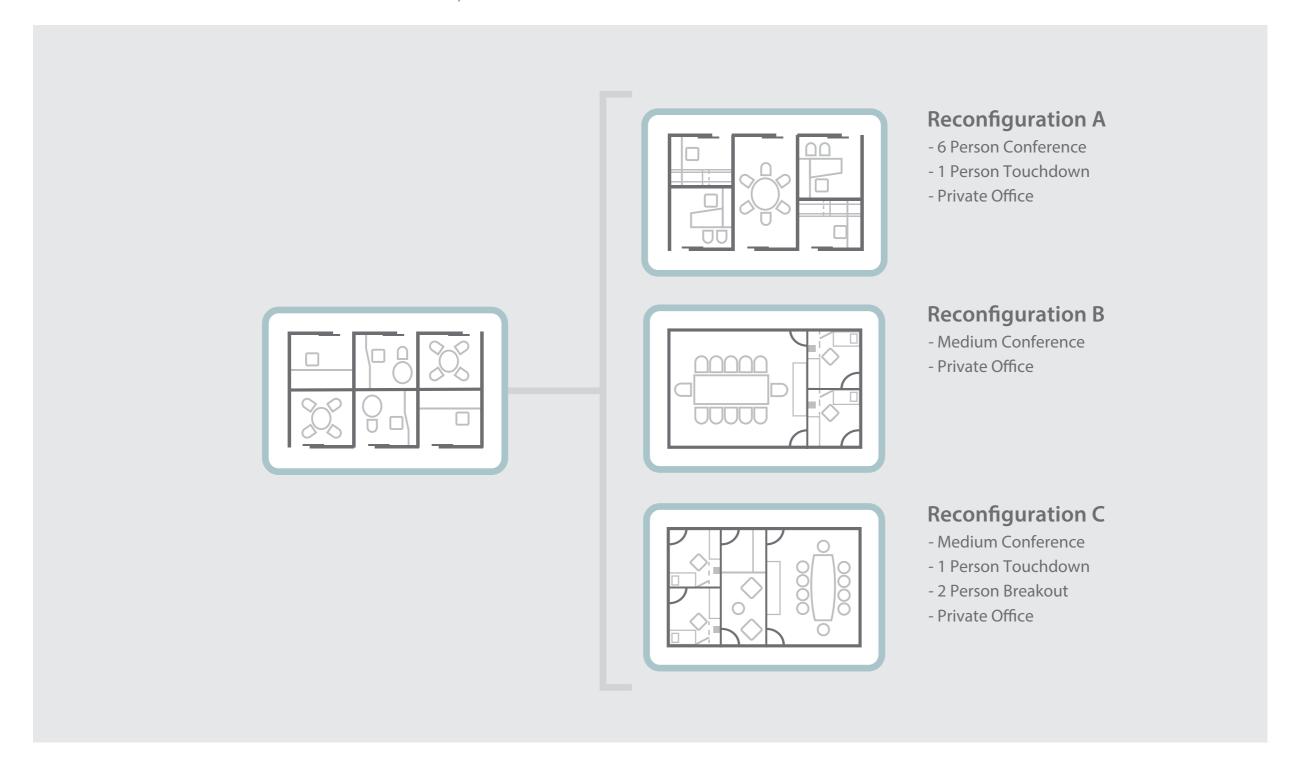

ADAPTABLE

Architectural walls respond as change happens, allowing more seamless transitions and significantly reducing material costs.

Architectural walls respond as change happens, allowing more seamless transitions and significantly reducing material costs.

Architectural walls are available in both unitized and demountable systems that respond to evolving conditions without costly, disruptive rebuilds.

ECONOMICAL

Architectural walls can be classified as personal property, providing significant savings over time compared to conventional construction.

### Adaptable Architecture

OVERVIEW BENEFITS SOLUTIONS EXPERIENCE HAWORTH

Freestanding Furniture

OVERVIEW BENEFITS SOLUTIONS EXPERIENCE HAWORTH

Reconfigure and Reuse

OVERVIEW BENEFITS SOLUTIONS EXPERIENCE HAWORTH

## READY. SET. CHANGE.

- Factory-built panels reduce downtime and installation costs
- Panels and doors can be removed without disrupting the system
- Power and data are reconfigurable
- Walls can be reused to eliminate material waste
- Floor to ceiling (full-height), freestanding, and stack-on flexibility