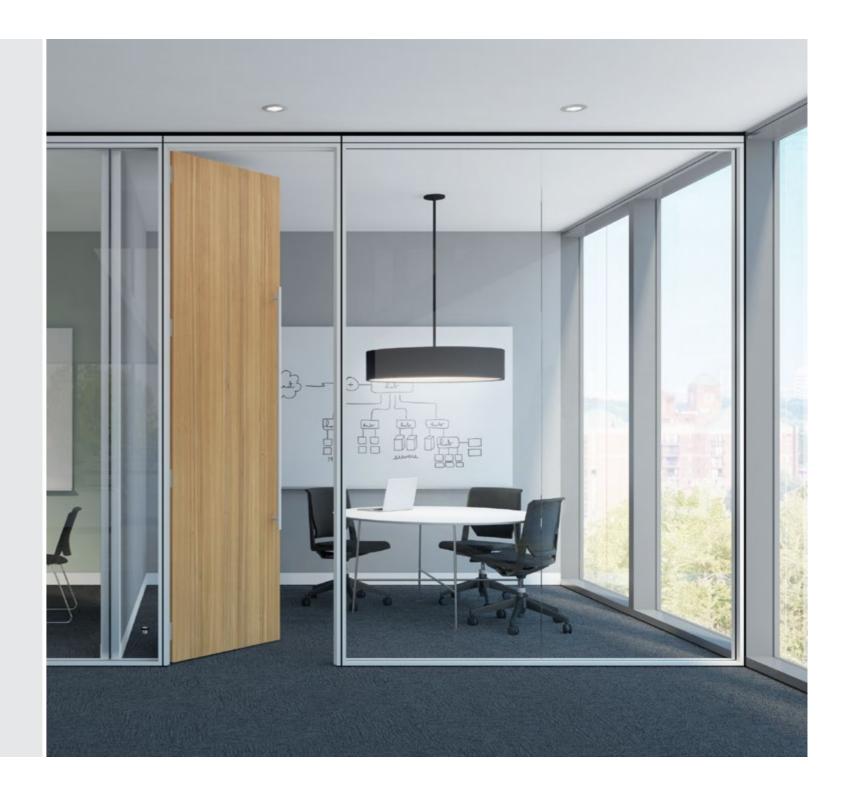

# **DEMOUNTABLE**

Walls arrive as a kit of parts and are assembled on site.

Demountable Wall Components

- Structure (Vertical and Horizontal Frames)
- Glass
- Solid Wall Tiles
- Doors

OVERVIEW BENEFITS SOLUTIONS EXPERIENCE HAWORTH

OVERVIEW BENEFITS SOLUTIONS EXPERIENCE HAWORTH

TRIVATI

Trivati is an elegant, architectural wall system that can be customized to your heart's content. Its flexible tri-channel rail can be fitted with up to three layers of vertical insert panels letting you fine-tune aesthetics, visual and acoustical privacy, and budget room by room, while creating one cohesive look.