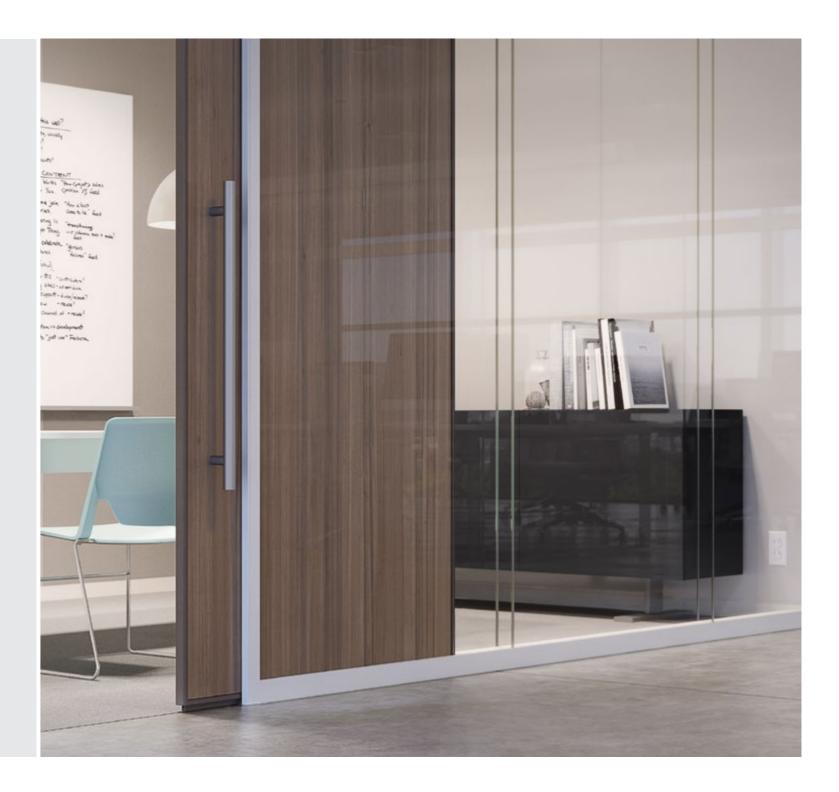

OVERVIEW BENEFITS SOLUTIONS EXPERIENCE HAWORTH

TRIVATI

Trivati is an elegant, architectural wall system that can be customized to your heart's content. Its flexible tri-channel rail can be fitted with up to three layers of vertical insert panels letting you fine-tune aesthetics, visual and acoustical privacy, and budget room by room, while creating one cohesive look.

## ANY FORM. ANY FUNCTION.

- Up to three vertical insert panels
- Glass, veneer, textiles, metal, or custom materials
- High customization

OVERVIEW BENEFITS SOLUTIONS EXPERIENCE HAWORTH