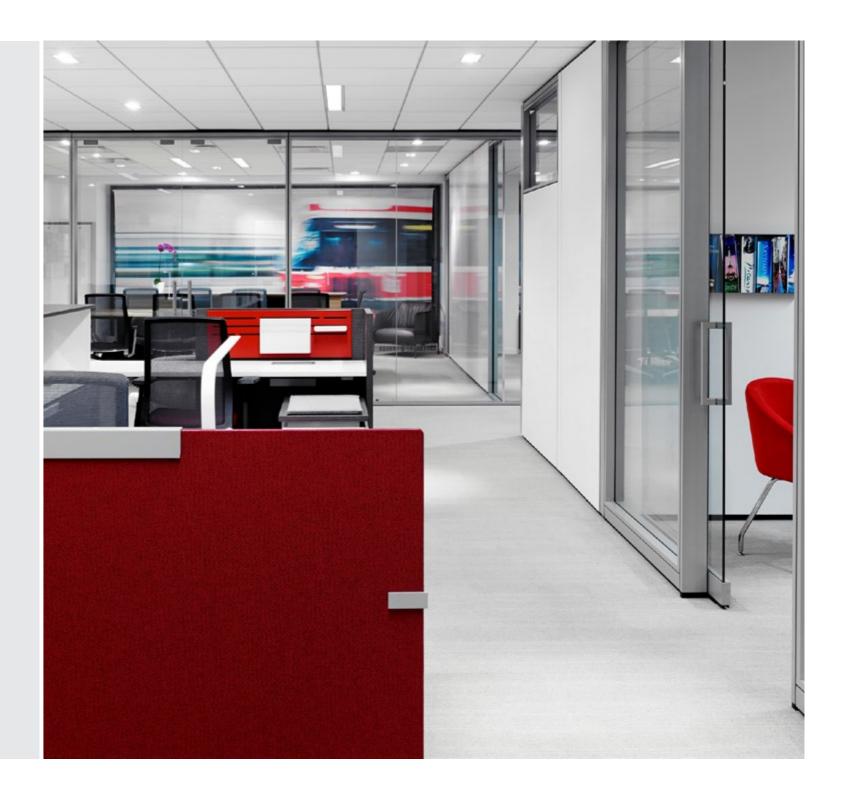

OVERVIEW BENEFITS SOLUTIONS EXPERIENCE HAWORTH

Enclose is an architectural wall system with all the fluidity of furniture and all the presence of permanent walls. A clean, simple design provides a timeless look, while a 10-year warranty ensures the performance will last just as long. Sustainably designed to anticipate change, its moveable panels offer endless adaptation. It all adds up to a performance that's so versatile, it surpasses conventional construction.