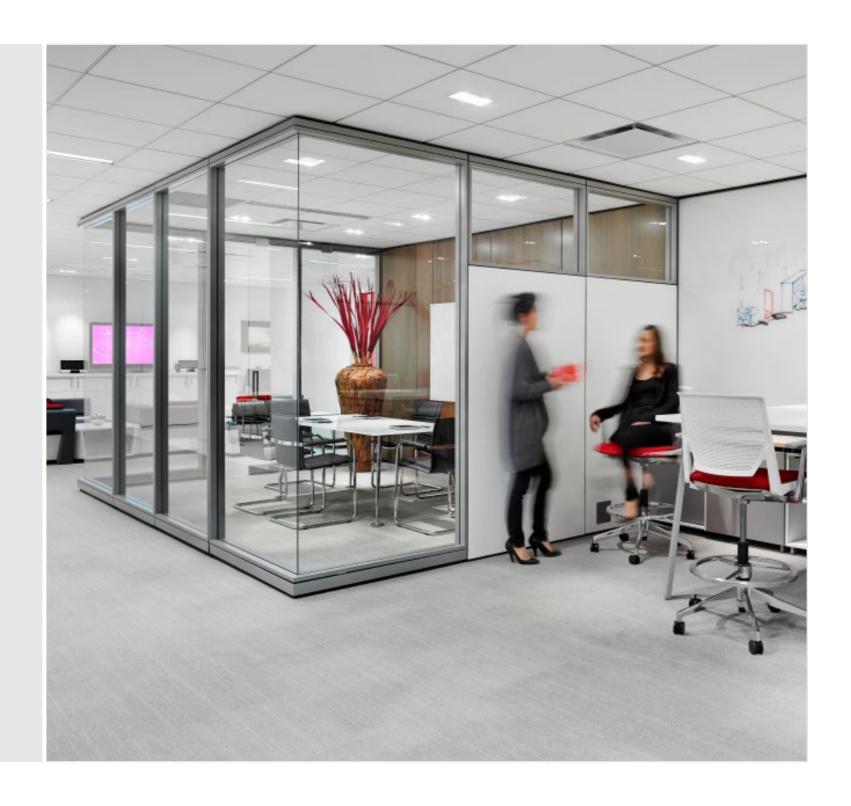

### ENCLOSE FRAMELESS GLASS

Effortless combinations. Flexible applications. Gorgeous floor-to-ceiling walls. That's EFG. Made of frameless glass, these award-winning demountable walls provide a storefront option that can integrate perfectly with the rest of the Enclose system or stand on its own.

A 10-year warranty promises years of solid performance, and highly recyclable materials make them a responsible choice.