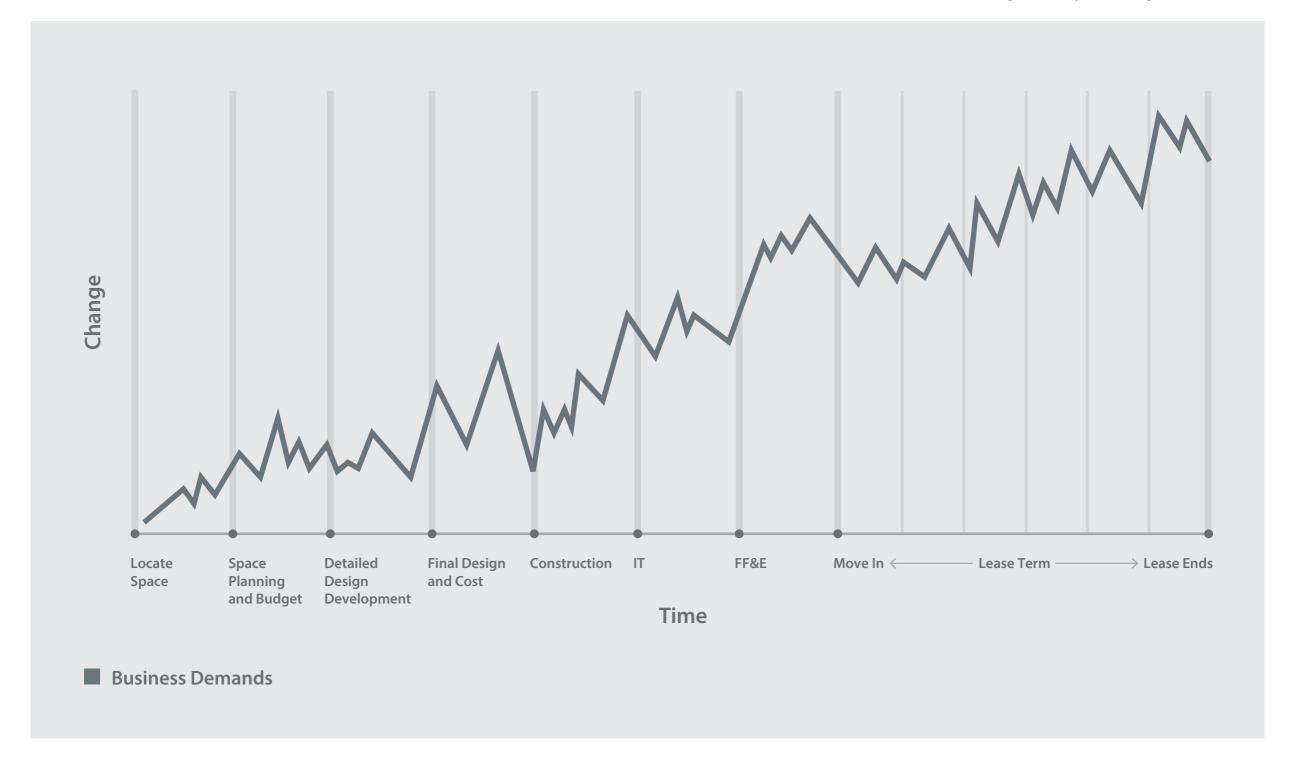

ADAPTABLE

Architectural walls respond as change happens, allowing more seamless transitions and significantly reducing material costs.

Architectural walls respond as change happens, allowing more seamless transitions and significantly reducing material costs.

Architectural walls are available in both unitized and demountable systems that respond to evolving conditions without costly, disruptive rebuilds.

ECONOMICAL

Architectural walls can be classified as personal property, providing significant savings over time compared to conventional construction.