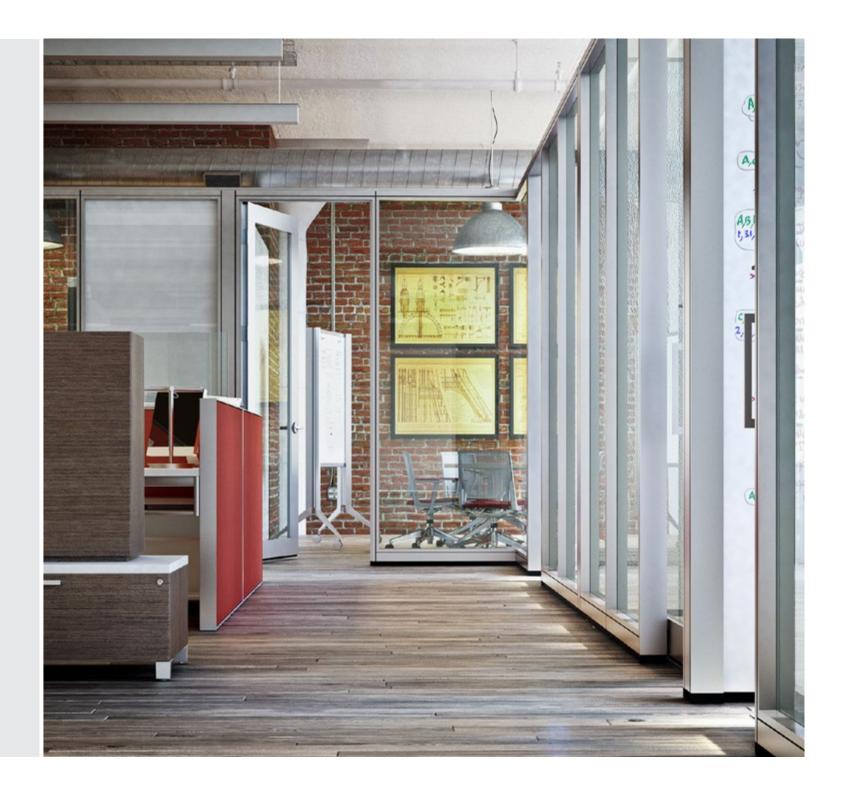

### SOLUTIONS

One company. Three architectural wall systems. And unlimited possibilities.

At Haworth, we've developed a whole portfolio of wall solutions that expand what you can do inside a building's architecture. Enclose, Enclose Frameless Glass (EFG), and Trivati provide three beautiful, practical ways to meet a variety of specific needs. No matter what your reasons for choosing architectural walls, we have a product tailored just for you.

OVERVIEW BENEFITS SOLUTIONS EXPERIENCE HAWORTH

Enclose is an architectural wall system with all the fluidity of furniture and all the presence of permanent walls. A clean, simple design provides a timeless look, while a 10-year warranty ensures the performance will last just as long. Sustainably designed to anticipate change, its moveable panels offer endless adaptation. It all adds up to a performance that's so versatile, it surpasses conventional construction.