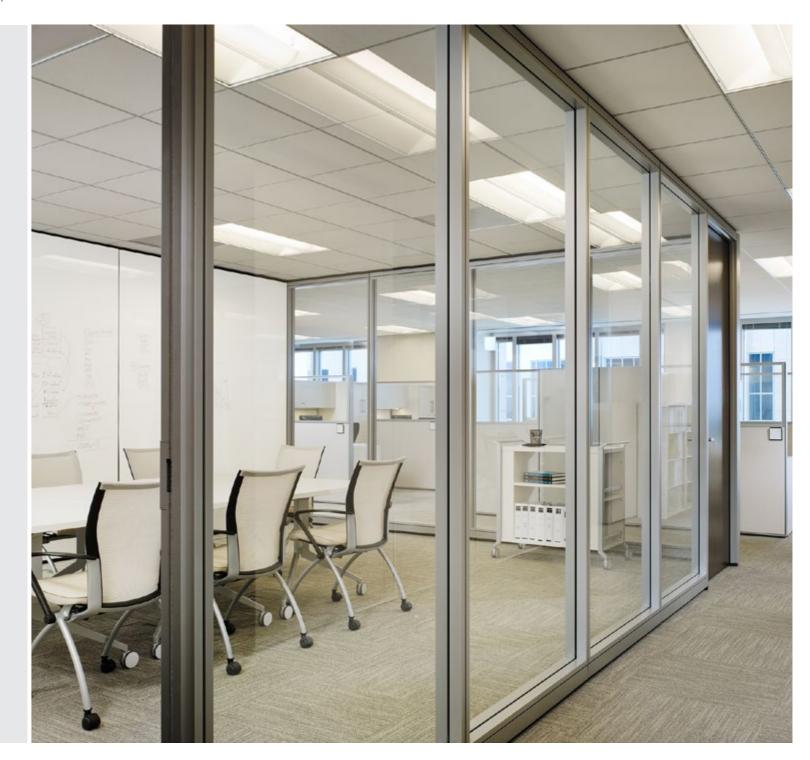

# **UNITIZED**

Walls are factory-built and arrive fully assembled for tilt-in installation.

Unitized Wall Panels:

- Glass
- Solid (with Electrical and Utilities, with Furniture Mounting
- Doors + Frames

OVERVIEW BENEFITS SOLUTIONS EXPERIENCE HAWORTH

Enclose is an architectural wall system with all the fluidity of furniture and all the presence of permanent walls. A clean, simple design provides a timeless look, while a 10-year warranty ensures the performance will last just as long. Sustainably designed to anticipate change, its moveable panels offer endless adaptation. It all adds up to a performance that's so versatile, it surpasses conventional construction.