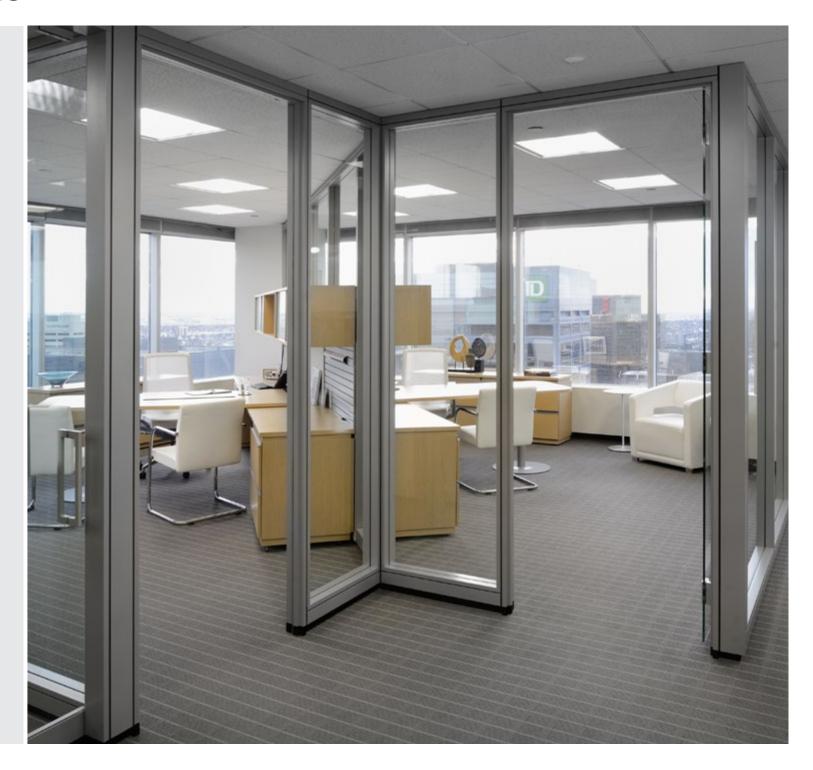

OVERVIEW BENEFITS SOLUTIONS EXPERIENCE HAWORTH

TRIVATI

Trivati is an elegant, architectural wall system that can be customized to your heart's content. Its flexible tri-channel rail can be fitted with up to three layers of vertical insert panels letting you fine-tune aesthetics, visual and acoustical privacy, and budget room by room, while creating one cohesive look.

## ANY FORM. ANY FUNCTION.

- Up to three vertical insert panels
- Glass, veneer, textiles, metal, or custom materials
- High customization

OVERVIEW BENEFITS SOLUTIONS EXPERIENCE HAWORTH