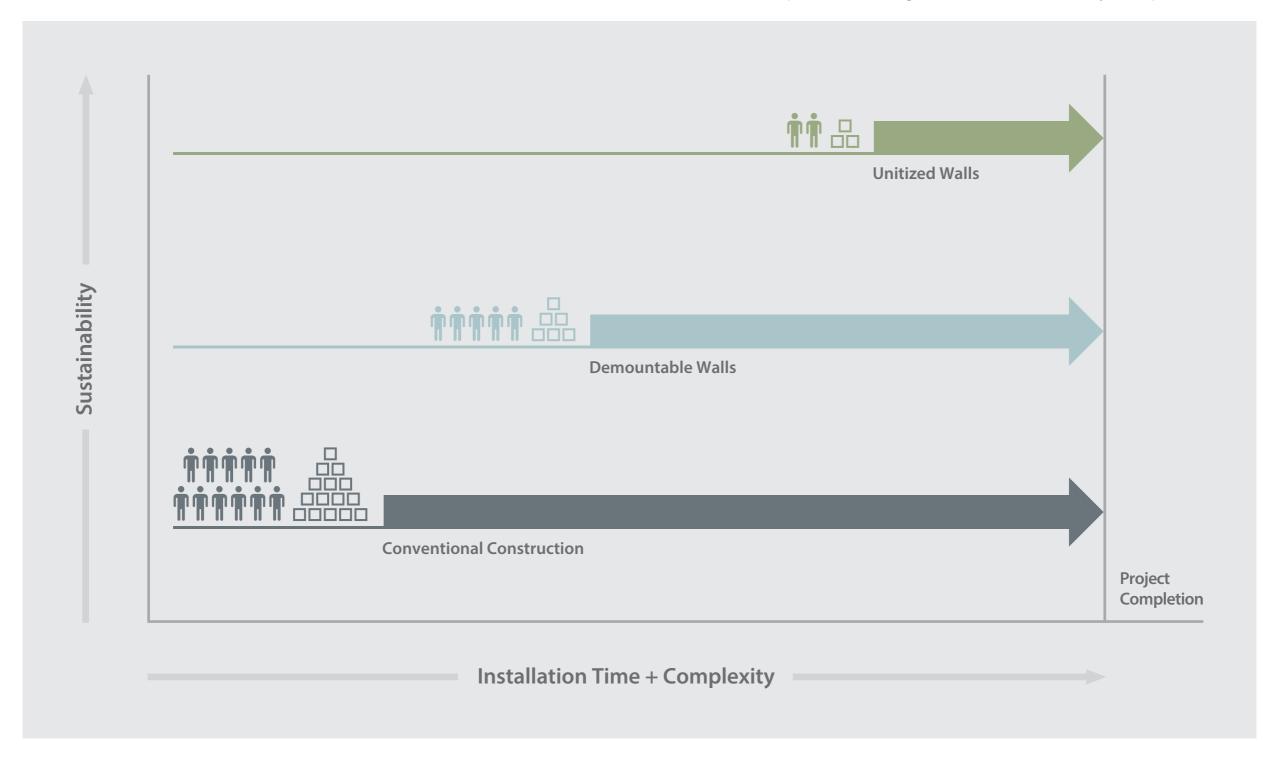

# **UNITIZED**

Walls are factory-built and arrive fully assembled for tilt-in installation.

Unitized Wall Panels:

- Glass
- Solid (with Electrical and Utilities, with Furniture Mounting
- Doors + Frames

# **DEMOUNTABLE**

Walls arrive as a kit of parts and are assembled on site.

Demountable Wall Components

- Structure (Vertical and Horizontal Frames)
- Glass
- Solid Wall Tiles
- Doors

OVERVIEW BENEFITS SOLUTIONS EXPERIENCE HAWORTH

## READY. SET. CHANGE.

- Factory-built panels reduce downtime and installation costs
- Panels and doors can be removed without disrupting the system
- Power and data are reconfigurable
- Walls can be reused to eliminate material waste
- Floor to ceiling (full-height), freestanding, and stack-on flexibility