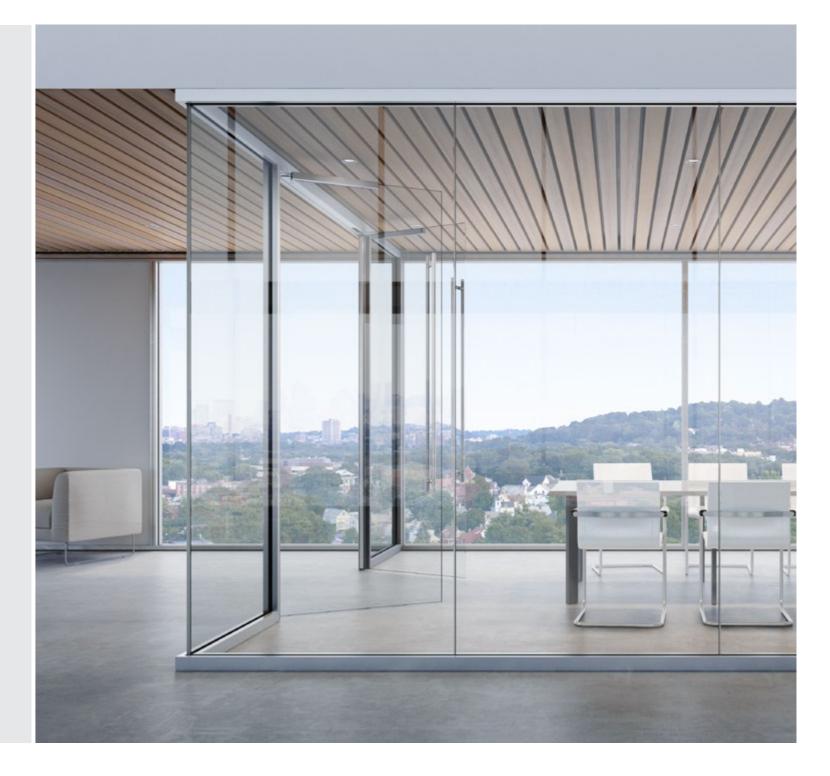

# **UNITIZED**

Walls are factory-built and arrive fully assembled for tilt-in installation.

Unitized Wall Panels:

- Glass
- Solid (with Electrical and Utilities, with Furniture Mounting
- Doors + Frames

# **DEMOUNTABLE**

Walls arrive as a kit of parts and are assembled on site.

Demountable Wall Components

- Structure (Vertical and Horizontal Frames)
- Glass
- Solid Wall Tiles
- Doors

OVERVIEW BENEFITS SOLUTIONS EXPERIENCE HAWORTH

### SOLUTIONS

One company. Three architectural wall systems. And unlimited possibilities.

At Haworth, we've developed a whole portfolio of wall solutions that expand what you can do inside a building's architecture. Enclose, Enclose Frameless Glass (EFG), and Trivati provide three beautiful, practical ways to meet a variety of specific needs. No matter what your reasons for choosing architectural walls, we have a product tailored just for you.