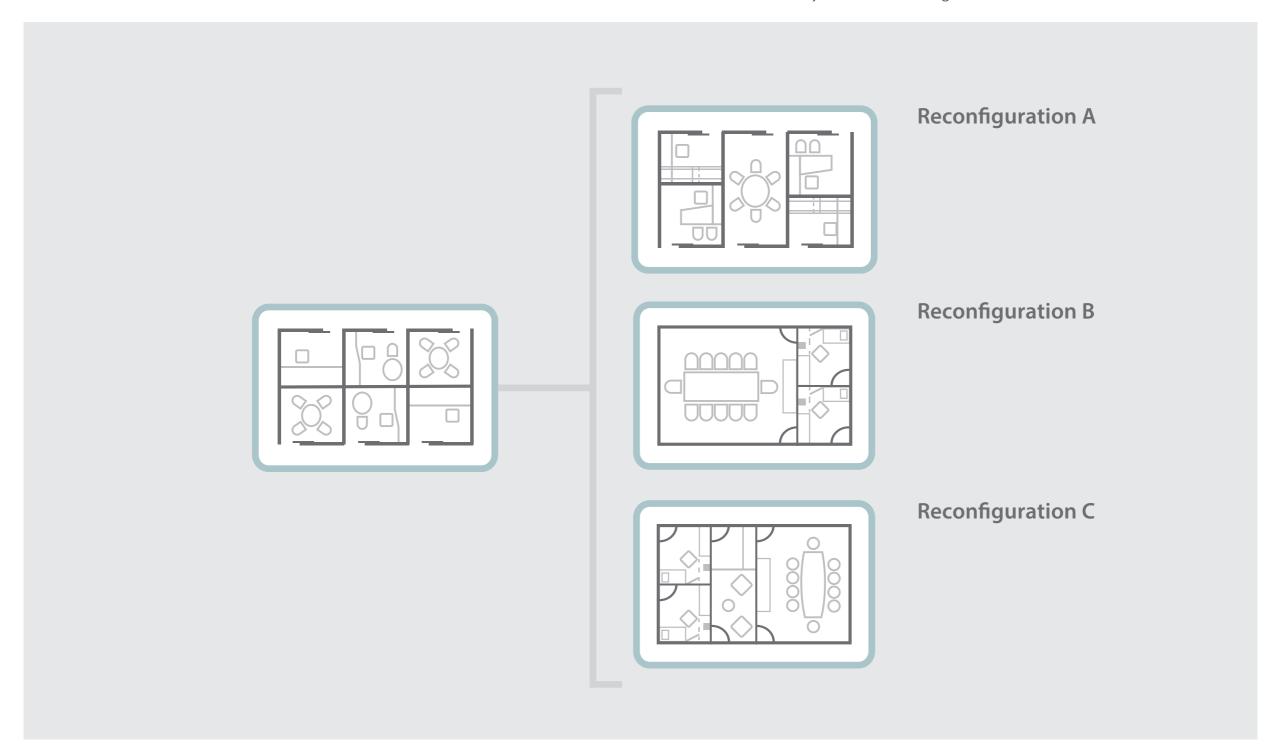

ADAPTABLE

Architectural walls respond as change happens, allowing more seamless transitions and significantly reducing material costs.

Architectural walls respond as change happens, allowing more seamless transitions and significantly reducing material costs.

Architectural walls are available in both unitized and demountable systems that respond to evolving conditions without costly, disruptive rebuilds.

ECONOMICAL

Architectural walls can be classified as personal property, providing significant savings over time compared to conventional construction.