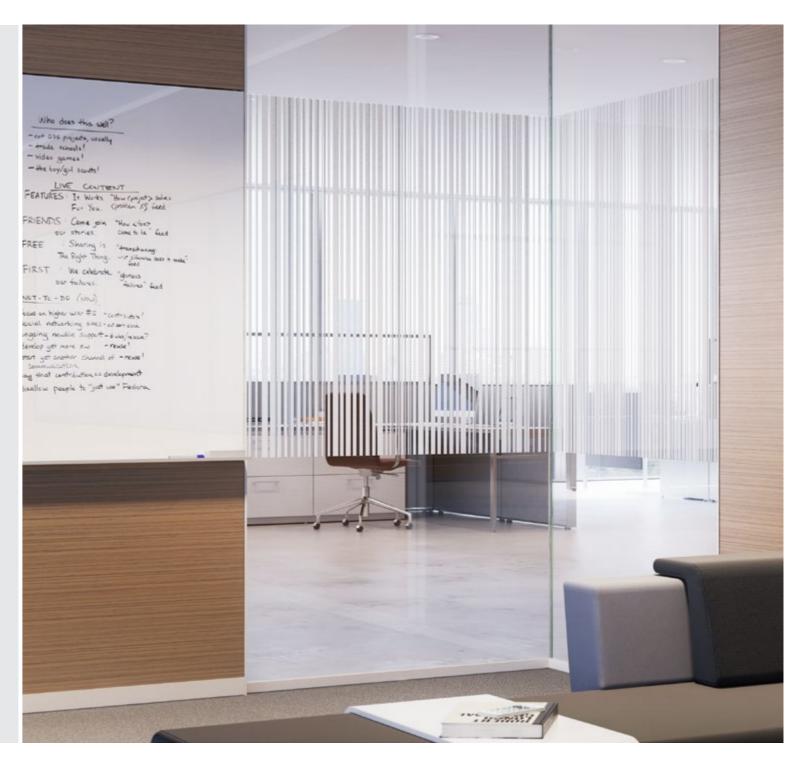

### ENCLOSE FRAMELESS GLASS

Effortless combinations. Flexible applications. Gorgeous floor-to-ceiling walls. That's EFG. Made of frameless glass, these award-winning demountable walls provide a storefront option that can integrate perfectly with the rest of the Enclose system or stand on its own.

A 10-year warranty promises years of solid performance, and highly recyclable materials make them a responsible choice.