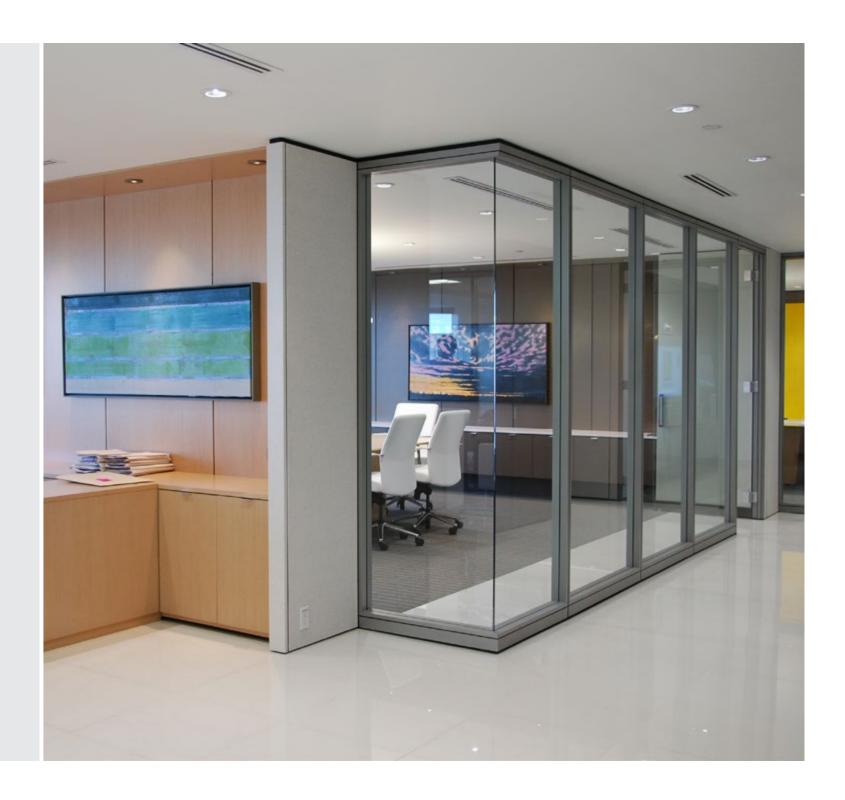

### SOLUTIONS

One company. Three architectural wall systems. And unlimited possibilities.

At Haworth, we've developed a whole portfolio of wall solutions that expand what you can do inside a building's architecture. Enclose, Enclose Frameless Glass (EFG), and Trivati provide three beautiful, practical ways to meet a variety of specific needs. No matter what your reasons for choosing architectural walls, we have a product tailored just for you.