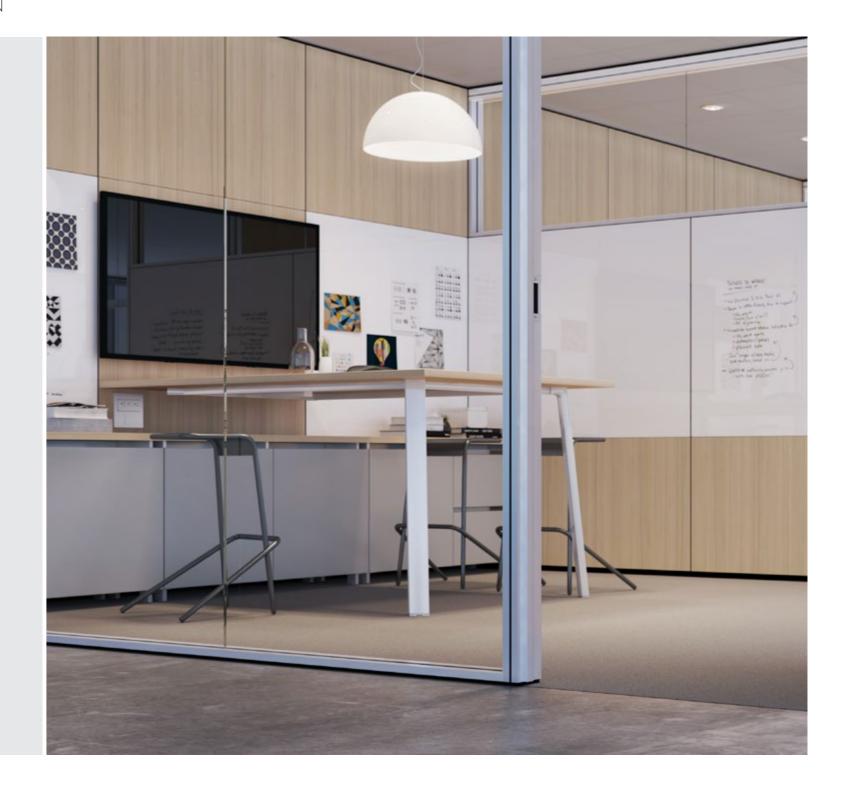

### ENCLOSE FRAMELESS GLASS

Effortless combinations. Flexible applications. Gorgeous floor-to-ceiling walls. That's EFG. Made of frameless glass, these award-winning demountable walls provide a storefront option that can integrate perfectly with the rest of the Enclose system or stand on its own.

### SIMPLY BEAUTIFUL

- Simple, sophisticated design
- Lowest base profile in the industry
- Refined details (butt-jointed glass, polished aluminum corners)
- Choice of sliding, pivot, or butt-hinge doors
- Uses mechanical fasteners only at the slab to save time and money