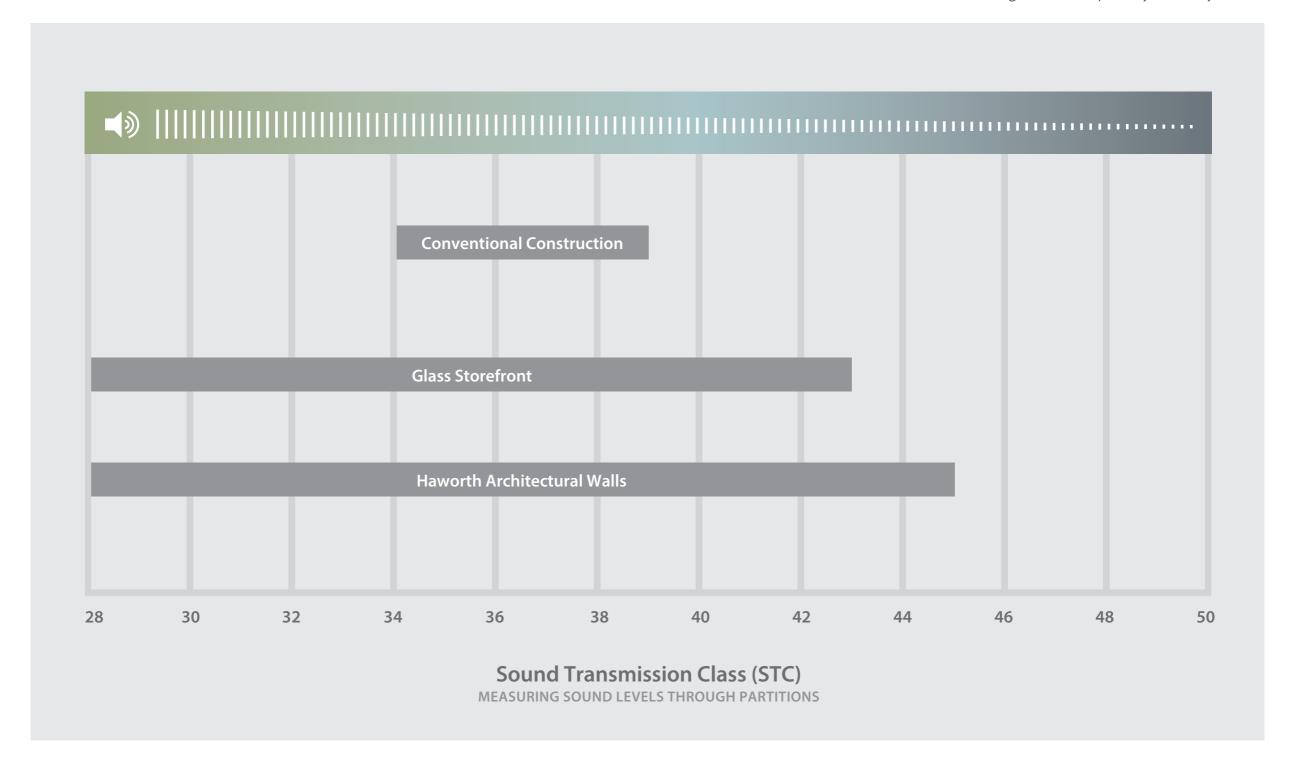

## CAN-DO CONSTRUCTION

- Hang shelves, accessories, or furniture from any manufacturer
- Incorporate writing or magnetic surfaces
- Integrate quick-connect technology
- Reinforce your brand
- Improve acoustical privacy (STC rating of 45)
- Combine multiple materials

# A SOUND CHOICE

- Highest STC ratings
- Integrated double-glazed door options maintain acoustic privacy

OVERVIEW BENEFITS SOLUTIONS EXPERIENCE HAWORTH

What's Right for You Enclose Enclose Frameless Glass Trivati HAWORTH®