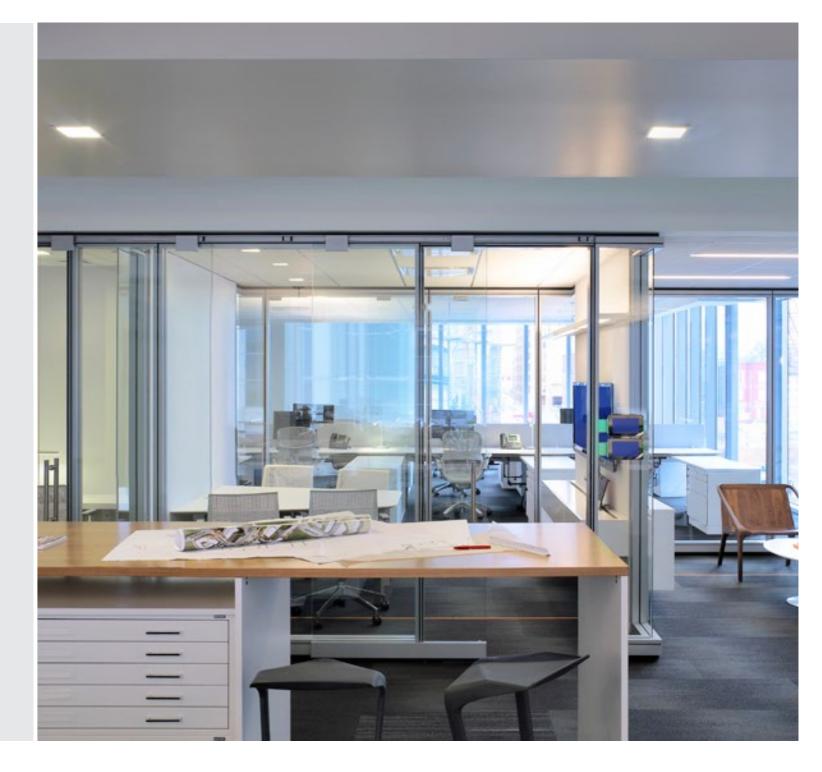

### ENCLOSE FRAMELESS GLASS

Effortless combinations. Flexible applications. Gorgeous floor-to-ceiling walls. That's EFG. Made of frameless glass, these award-winning demountable walls provide a storefront option that can integrate perfectly with the rest of the Enclose system or stand on its own.

### SIMPLY BEAUTIFUL

- Simple, sophisticated design
- Lowest base profile in the industry
- Refined details (butt-jointed glass, polished aluminum corners)
- Choice of sliding, pivot, or butt-hinge doors
- Uses mechanical fasteners only at the slab to save time and money