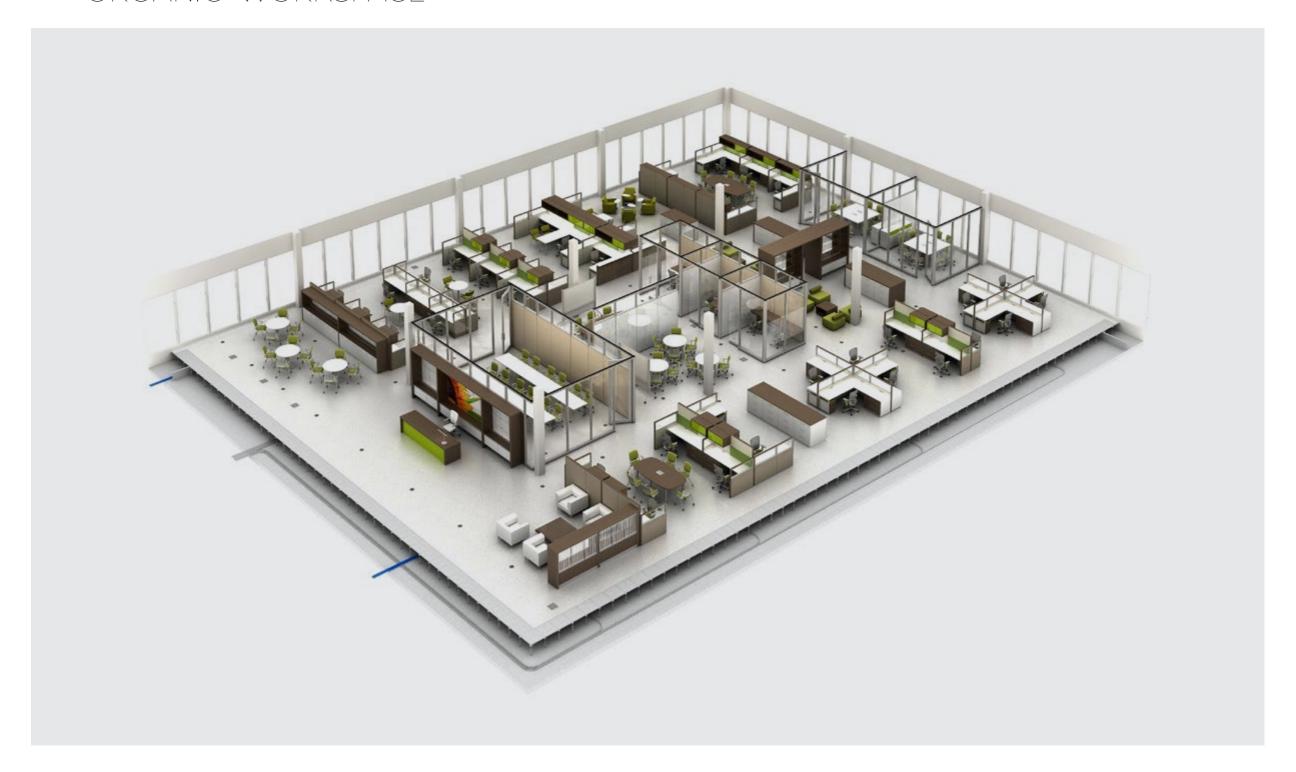

### SOLUTIONS

One company. Three architectural wall systems. And unlimited possibilities.

At Haworth, we've developed a whole portfolio of wall solutions that expand what you can do inside a building's architecture. Enclose, Enclose Frameless Glass (EFG), and Trivati provide three beautiful, practical ways to meet a variety of specific needs. No matter what your reasons for choosing architectural walls, we have a product tailored just for you.

OVERVIEW BENEFITS SOLUTIONS EXPERIENCE HAWORTH

Enclose is an architectural wall system with all the fluidity of furniture and all the presence of permanent walls. A clean, simple design provides a timeless look, while a 10-year warranty ensures the performance will last just as long. Sustainably designed to anticipate change, its moveable panels offer endless adaptation. It all adds up to a performance that's so versatile, it surpasses conventional construction.