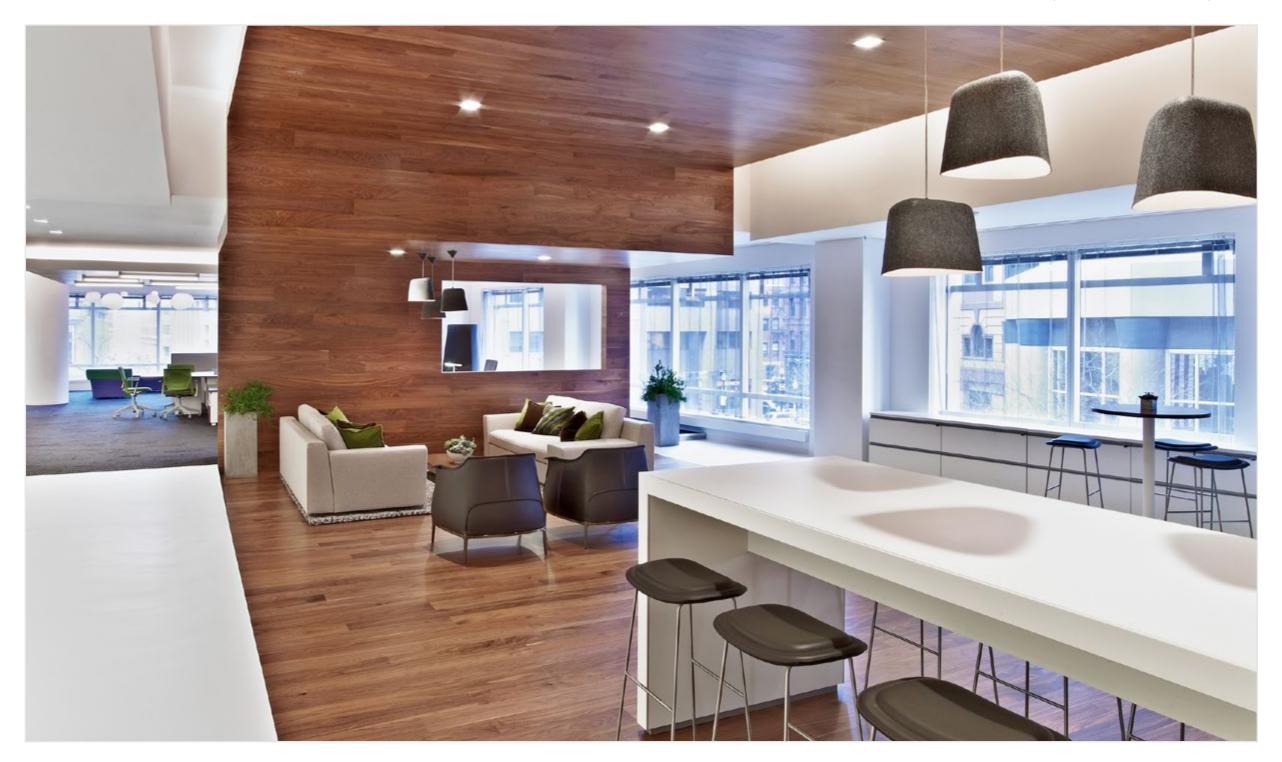

### SOLUTIONS

One company. Three architectural wall systems. And unlimited possibilities.

At Haworth, we've developed a whole portfolio of wall solutions that expand what you can do inside a building's architecture. Enclose, Enclose Frameless Glass (EFG), and Trivati provide three beautiful, practical ways to meet a variety of specific needs. No matter what your reasons for choosing architectural walls, we have a product tailored just for you.

OVERVIEW BENEFITS SOLUTIONS EXPERIENCE HAWORTH

Enclose is an architectural wall system with all the fluidity of furniture and all the presence of permanent walls. A clean, simple design provides a timeless look, while a 10-year warranty ensures the performance will last just as long. Sustainably designed to anticipate change, its moveable panels offer endless adaptation. It all adds up to a performance that's so versatile, it surpasses conventional construction.