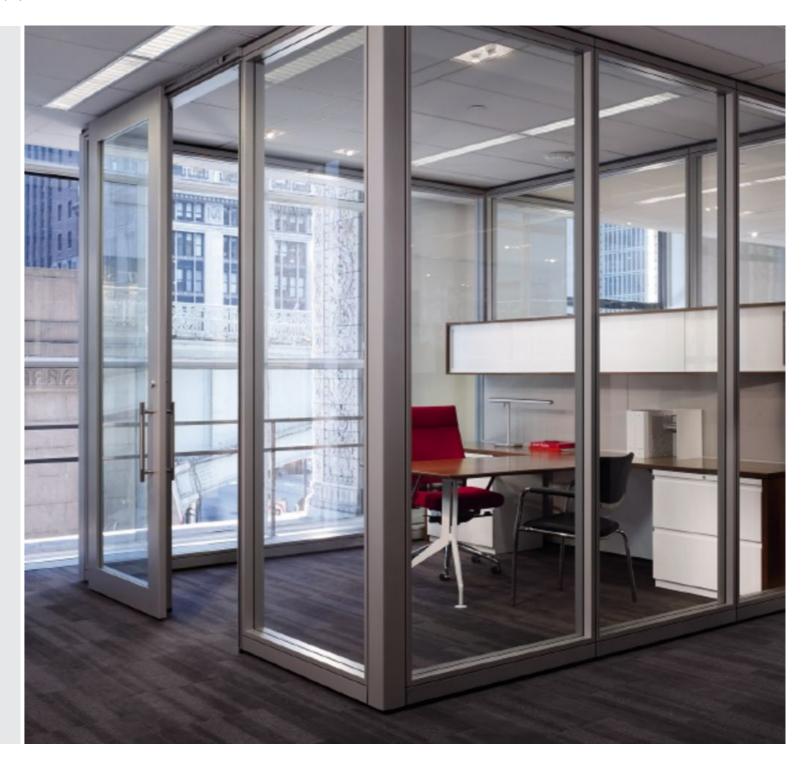

# **UNITIZED**

Walls are factory-built and arrive fully assembled for tilt-in installation.

Unitized Wall Panels:

- Glass
- Solid (with Electrical and Utilities, with Furniture Mounting
- Doors + Frames

OVERVIEW BENEFITS SOLUTIONS EXPERIENCE HAWORTH

Enclose is an architectural wall system with all the fluidity of furniture and all the presence of permanent walls. A clean, simple design provides a timeless look, while a 10-year warranty ensures the performance will last just as long. Sustainably designed to anticipate change, its moveable panels offer endless adaptation. It all adds up to a performance that's so versatile, it surpasses conventional construction.