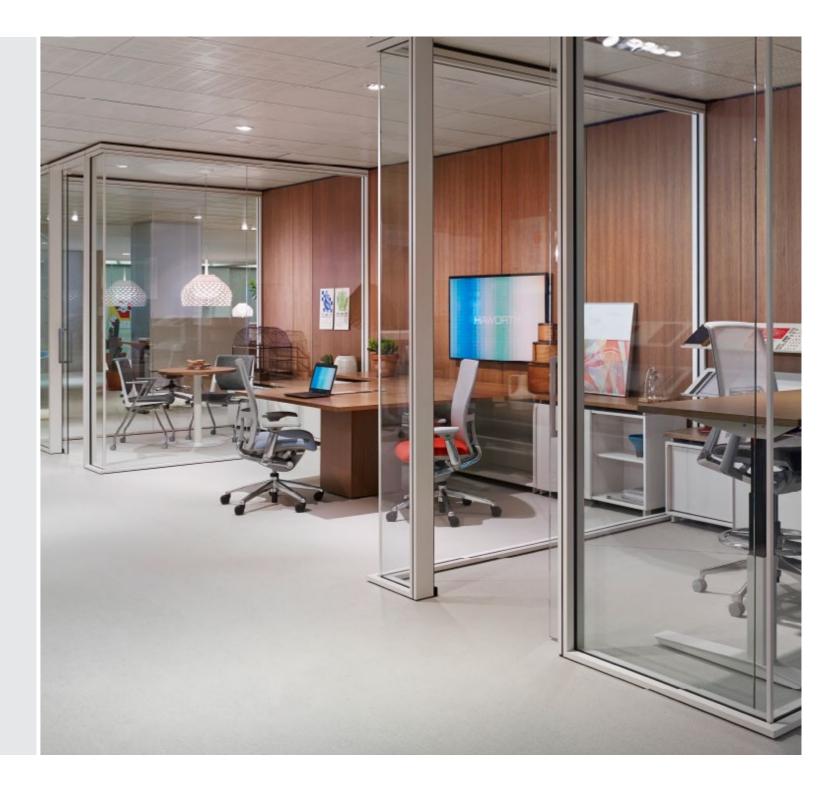

### SOLUTIONS

One company. Three architectural wall systems. And unlimited possibilities.

At Haworth, we've developed a whole portfolio of wall solutions that expand what you can do inside a building's architecture. Enclose, Enclose Frameless Glass (EFG), and Trivati provide three beautiful, practical ways to meet a variety of specific needs. No matter what your reasons for choosing architectural walls, we have a product tailored just for you.

OVERVIEW BENEFITS SOLUTIONS EXPERIENCE HAWORTH

Enclose is an architectural wall system with all the fluidity of furniture and all the presence of permanent walls. A clean, simple design provides a timeless look, while a 10-year warranty ensures the performance will last just as long. Sustainably designed to anticipate change, its moveable panels offer endless adaptation. It all adds up to a performance that's so versatile, it surpasses conventional construction.