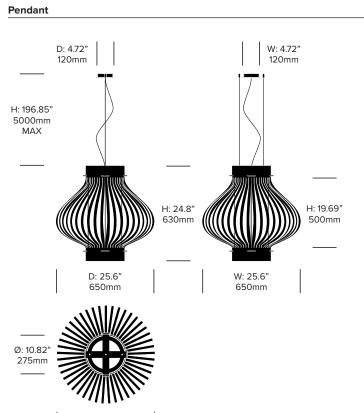

# **BuzziLight Mono**

BuzziSpace | Sas Adriaenssens | 2008 | Imported from the Netherlands

Ø 25 6' 650mm