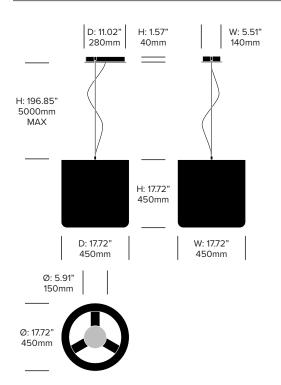

# BuzziProp LED

BuzziSpace | BuzziSpace Studio | 2018 | Imported from the Netherlands



### Pendant



## **UPHOLSTERY AND FINISHES**

For a complete list of upholstery options, please refer to surfaces.haworth.com.

#### **Cable Trim**

Alu (BTR-9006) Black (BTR-9005)

#### **FEATURES AND SPECIFICATIONS**

Voltage: 120V 50/60Hz
Power consumption: 19 watts
Color temperature: 3000K
Luminosity: 1500 lumens
Luminaire efficacy: 79 lumens/watt
Color rendition index: 90 CRI
Rated lifespan: 50,000 hours

All BuzziProp LED lighting is UL and CE certified.



#### **ACOUSTICS**

## **Acoustic Principles**





Absorption Diffu

## Acoustic Performance







Low Tones

Mid Tones

High Tones