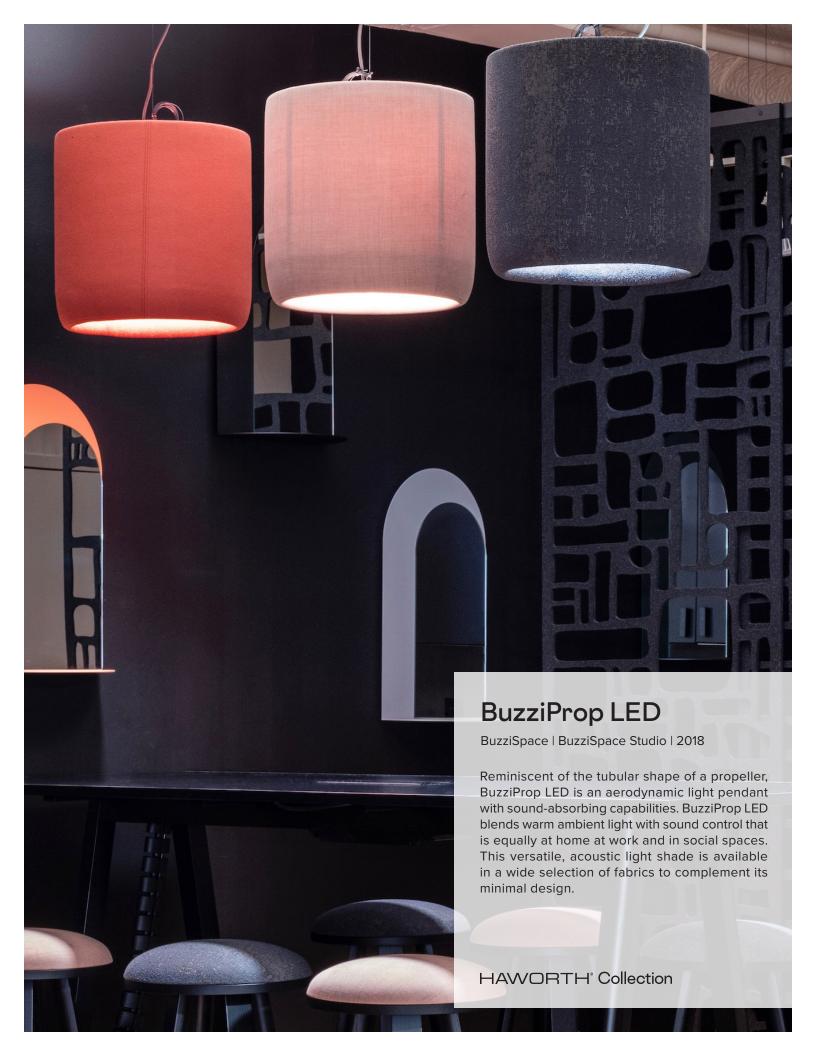

# BuzziProp LED

BuzziSpace | BuzziSpace Studio | 2018 | Imported from the Netherlands

## **UPHOLSTERY AND FINISHES**

For a complete list of upholstery options, please refer to surfaces.haworth.com.

#### **FEATURES AND SPECIFICATIONS**

Voltage: 120V 50/60Hz
Power consumption: 19 watts
Color temperature: 3000K
Luminosity: 1500 lumens
Luminaire efficacy: 79 lumens/watt
Color rendition index: 90 CRI
Rated lifespan: 50,000 hours

All BuzziProp LED lighting is UL and CE certified.