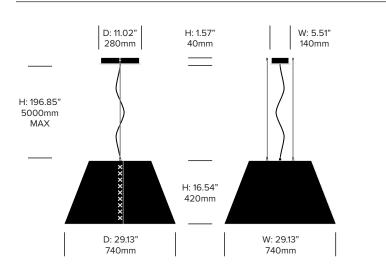

### **Medium Pendant**

Frame Trim

Black (BTR-9005) Fluorescent Orange (BTR-2005) Uncoated Aluminum (BTR-UNA) White (BTR-9010)

refer to surfaces.haworth.com.

**UPHOLSTERY AND FINISHES** 

For a complete list of upholstery options, please