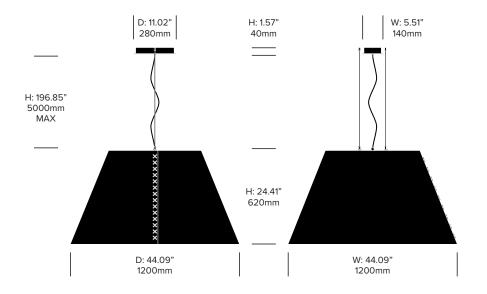

# BuzziShade

BuzziSpace | Stal Collectief | 2013 | Imported from the Netherlands



### **Medium Pendant**



Frame Trim

Black (BTR-9005) Fluorescent Orange (BTR-2005) Uncoated Aluminum (BTR-UNA) White (BTR-9010)

refer to surfaces.haworth.com.

**UPHOLSTERY AND FINISHES** 

For a complete list of upholstery options, please

### Lace

Black (BTL-1) Fluorescent Orange (BTL-4) White (BTL-3)

## **Cable Trim** Alu (BTR-9006) Black (BTR-9005)

#### **Large Pendant**



### **FEATURES AND SPECIFICATIONS**

120V 50/60Hz Voltage: Power consumption: 19 watts 3000K Color temperature: Luminosity: 1500 lumens Luminaire efficacy: 79 lumens/watt 90 CRI Color rendition index: 50.000 hours Rated lifespan:

All BuzziShade lighting is UL and CE certified.



# **ACOUSTICS**

# **Acoustic Principles**



Absorption

#### **Acoustic Performance**





Mid Tones

**High Tones**