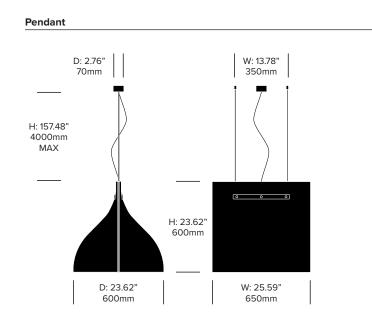

#### FEATURES AND SPECIFICATIONS

Voltage: Power consumption: Color temperature: Luminosity: Luminaire efficacy: Color rendition index: Rated lifespan: 120V 50/60Hz 29.4 watts 3000K 2545 lumens 87 lumens/watt 90 CRI 50,000 hours