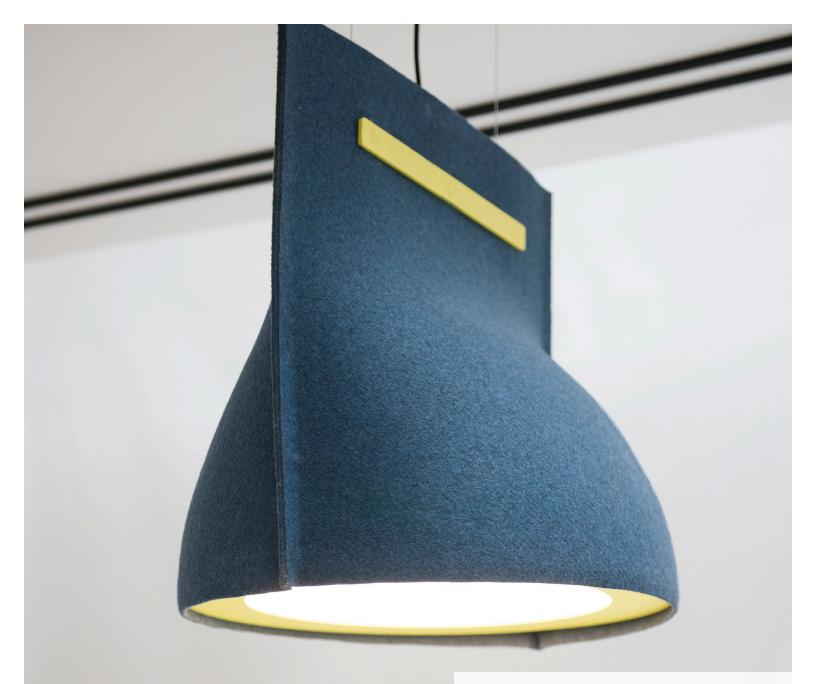

# BuzziBell

BuzziSpace | Chris Hardy | 2016

In an iconic form without the sound, BuzziBell is a pendant light that adds softness and soundabsorbing texture overhead. Engineered from BuzziFelt, a propriety material made from recycled plastic bottles, BuzziBell is available in a wide range of hues.

# BuzziBell

BuzziSpace | Chris Hardy | 2016 | Imported from the Netherlands